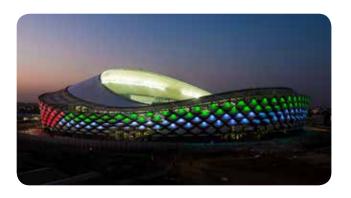

#### SACO ILLUMINATES ONE OF TODAY'S MOST STUNNING ARCHITECTURAL FEATS -THE HAZZA BIN ZAYED STADIUM, AL AIN CITY

SACO is proud to be a part of one of today's most stunning architectural feats, the Hazza Bin Zayed Stadium in Al Ain City, U.A.E. Launching today marked by a three-day festival aptly named The Big Kick-Off, the new 25,000-seat Hazza Bin Zayed Stadium covers an area of 45,000 m2 and is over 50m high, making it one of the tallest structures in Al Ain City.

SACO was selected to develop the stadium's façade lighting solution. The outer shell of the stadium is comprised of over 600 individual panels designed to resemble the trunk of the palm tree. Each panel is illuminated using a custom version of the SACO Shockwave Video Lighting system. The lighting of each panel can be independently controlled and is capable of displaying different colors and design patterns reflective of special events. Recently the external façade displayed colors re-creating the UAE flag.

Jonathan Labbee, COO of SACO, commented, "SACO designed a custom interface that allows the venue to interact with specific events like goals, halftime, and other events; essentially the video lighting allows the Stadium to express itself by creating beautiful colors, patterns and movement."

SACO is very proud to have worked with such a great team of professional companies such as Pattern Design, BAM International, and ETA to bring the vision of the Hazza Bin Zayed stadium to life.