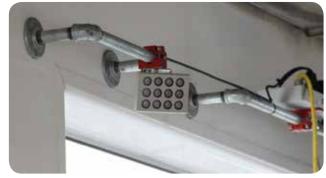

#### BEHIND THE SCENES MASTERMIND

Shockwave V-Brain Pro is an innovation in power and data delivery. The perfect hybrid between on board power and remote power, without the bulk and painful installation procedures.

Tethered power and data allows the Shockwave line of fixtures to take full advantage of the latest SACO solid state technology and heat-synching methodology, and sheds weight and bulk to leave only a slim, powerful, great looking fixture which can easily be dissimulated within any project. Using the same thought process, the Shockwave V-Brain Pro is designed exactly like a Shockwave fixture, modular, stackable, slim, and weather resistant. The Shockwave V-Brain Pro accepts DVI Video , DMX, and Ethernet DMX.