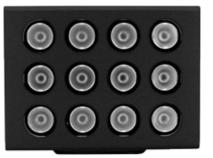

#### SMALL. BRIGHT. POWERFUL.

The SACO SHOCKWAVE ECKO is a stylish, compact, wall-grazing or wall-washing fixture that utilizes high performance LEDs in order to provide uninterrupted dispersion of intense light in any color. The ECKO is highly adjustable and is great end-to-end, stacked or positioned around curved and other complicated structures.

ECKO has narrow, medium, wide, and asimetric optic options making this fixture compliant to most projects.