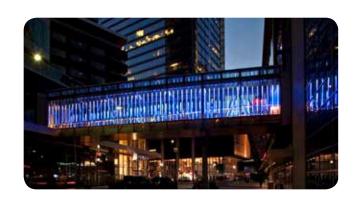

## MAPLE LEAF SQUARE BRIDGE - TORONTO

SACO was contracted to design and install the lighting display and systems for "Connection", a public art illuminated foot bridge leading from the Maple Leaf Square development into the Air Canada Centre in downtown Toronto.

This lighting system is a computer controlled multi-colored, motion sensitive LED lighting system that has programmed artistic lighting patterns that respond to pedestrians walking through the bridge, creating an interactive experience. Clear tubes run from ceiling to floor holding the LED lights, while the wiring for same is completely hidden. Lighting is also installed beneath the handrails to provide a down-lighting effect.