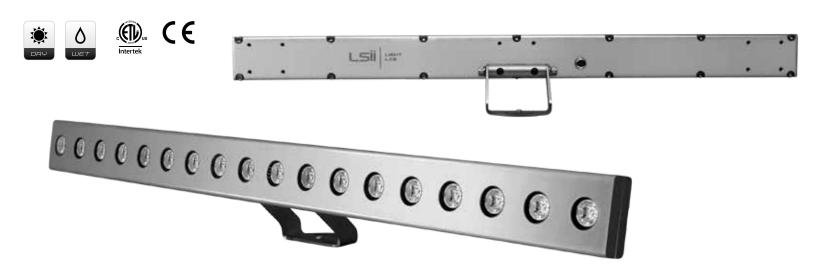

#### LIGHTING MULTIPLIED

The SACO SHOCKWAVE DELTA-2 is a stylish, compact, wall-grazing or wall-washing fixture that utilizes high performance LEDs in order to provide uninterrupted dispersion of intense light in any color. Available in 1'-0" lengths the DELTA-2 Mono is highly adjustable and is great end-to-end, stacked or positioned around curved and other complicated structures. DELTA-2 has 10°, 16°, 30°, 50° and 16°x34° optic options making this fixture compliant to most projects.

#### COLOR OPTIONS

#### POLISHED ALUMINIUM

#### MATTE WHITE

#### MATTE BLACK

#### DIMENSIONS