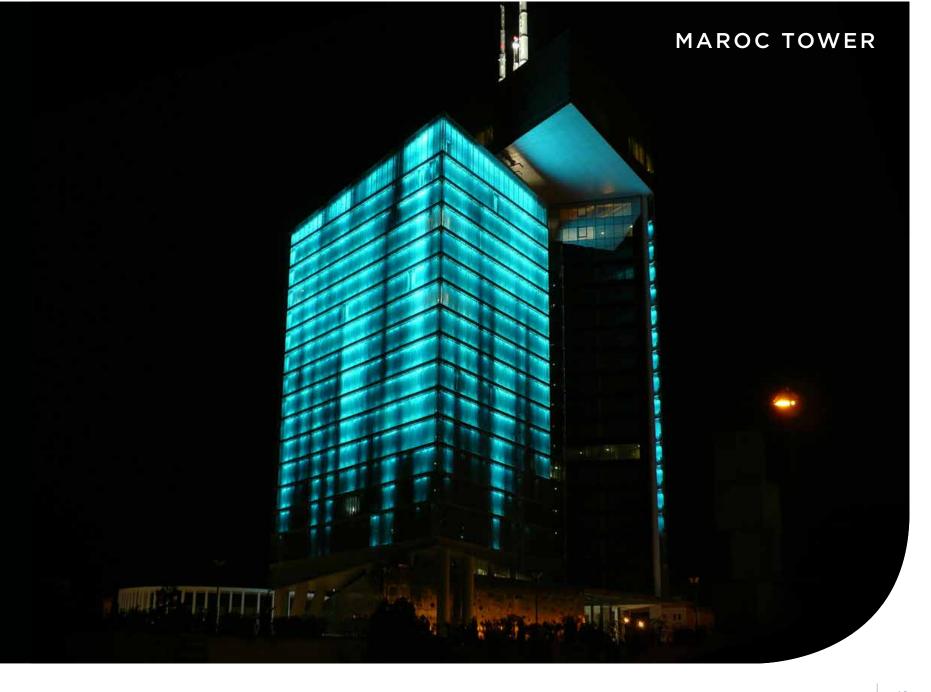

#### CONCORD ADEX

Warm By Night is a public art commission for CityPlace towers south of Front St. on both sides of Spadina Ave. in Toronto. The Concord Adex Development corporation requested an artistic roof-top lighting treatment that would unify and define the towers within the skyline. There was a proposal to illuminate the mechanical levels of each tower with warm-colored light as a way of emphasizing warmth, welcome, and domesticity. The towers were thereby marked as being people's homes and lent a subtle sense of habitation and animation. SACO illuminated the top section of one of the skyscrapers in blue using the powerful SHOCKWAVE DELTA-2 RGB Video Lighting fixture.

As well as lighting up the tower top, SACO also was invited to illuminate The Puente de Luz footbridge below. For this bridge the slightly smaller SHOCKWAVE DELTA-1 fixtures were used in warm white to compliment the color of the bridge.