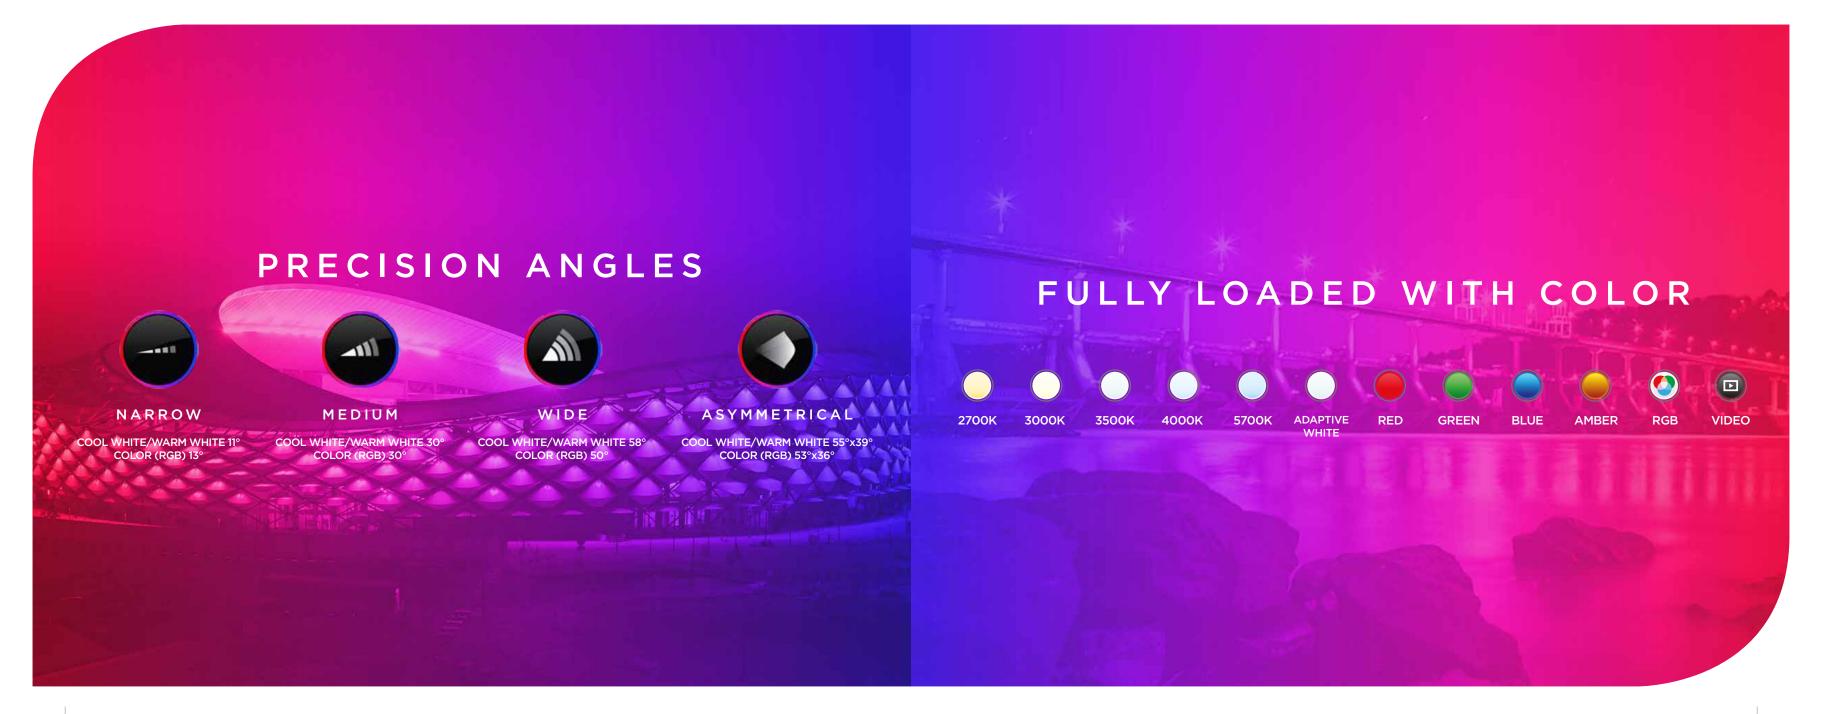

#### SHOCKWAVE PRODUCT RANGE

Our Shockwave Video Lighting product range allows you to create hundreds of lighting styles using a small number of high-powered, long lasting, modular fixtures. Each fixture is designed with a certain lighting purpose in mind, but with our extensive list of accessories, these can be combined and fine-tuned to achieve the desired lighting effect with the highest detail. All our fixtures are available in warm white, cool white, adaptive white, RGBWA and full RGB Video Lighting as well as a full range of beam angles.

ALFA has narrow, medium, wide, and asimetric optic options making this fixture compliant to most projects.

ECKO has narrow, medium, wide, and asimetric optic options making this fixture compliant to most projects.

#### THIN. SLEEK. STYLISH.

The SACO SHOCKWAVE DELTA-1 is a stylish, compact, wallgrazing or wall-washing fixture that utilizes high performance LEDs in order to provide uninterrupted dispersion of intense light in any color. Available in 1'-0" lengths the DELTA-1 Mono is highly adjustable and is great end-to- end, stacked or positioned around curved and other complicated structures. DELTA-1 has narrow, medium, wide and asimetric optic options making this fixture compliant to most projects.

#### LIGHTING MULTIPLIED

The SACO SHOCKWAVE DELTA-2 is a stylish, compact, wall-grazing or wall-washing fixture that utilizes high performance LEDs in order to provide uninterrupted dispersion of intense light in any color. Available in 1'-0" lengths the DELTA-2 Mono is highly adjustable and is great end-to-end, stacked or positioned around curved and other complicated structures. DELTA-2 has 10°, 16°, 30°, 50° and 16°x34° optic options making this fixture compliant to most projects.