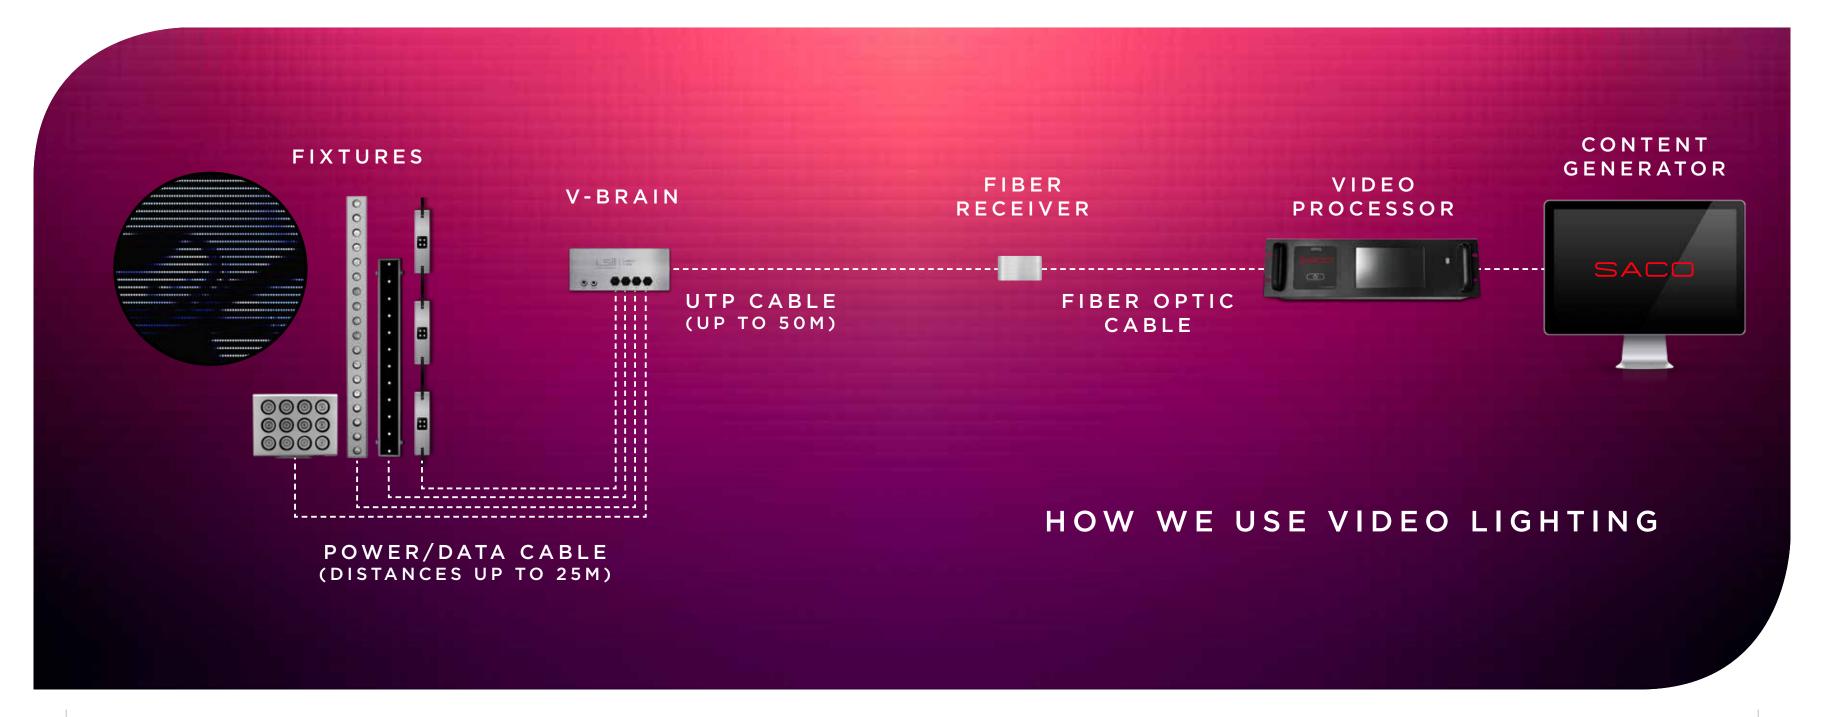

#### BEHIND THE SCENES MASTERMIND

Shockwave V-Brain Pro is an innovation in power and data delivery. The perfect hybrid between on board power and remote power, without the bulk and painful installation procedures.

Tethered power and data allows the Shockwave line of fixtures to take full advantage of the latest SACO solid state technology and heat-synching methodology, and sheds weight and bulk to leave only a slim, powerful, great looking fixture which can easily be dissimulated within any project. Using the same thought process, the Shockwave V-Brain Pro is designed exactly like a Shockwave fixture, modular, stackable, slim, and weather resistant. The Shockwave V-Brain Pro accepts DVI Video , DMX, and Ethernet DMX.