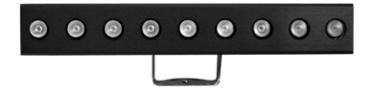

#### SMALL. BRIGHT. POWERFUL.

The SACO SHOCKWAVE ECKO is a stylish, compact, wall-grazing or wall-washing fixture that utilizes high performance LEDs in order to provide uninterrupted dispersion of intense light in any color. The ECKO is highly adjustable and is great end-to-end, stacked or positioned around curved and other complicated structures.

ECKO has narrow, medium, wide, and asimetric optic options making this fixture compliant to most projects.

#### COLOR OPTIONS

MATTE BLACK

MATTE WHITE

**DIMENSIONS** 

7598683 8421368

OUR VERY OWN PATENT NUMBERS FULL FRAME. FIXED DURATION.