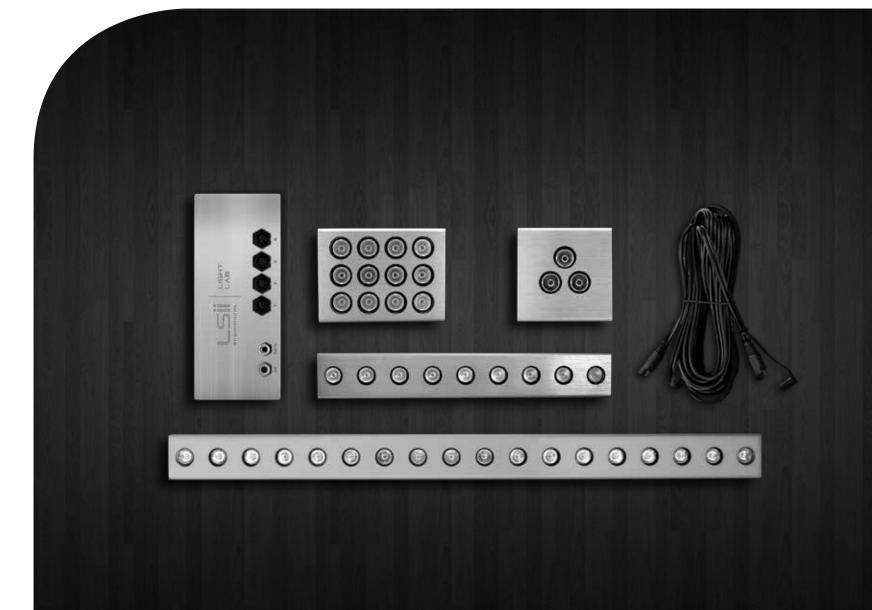

#### DEMO KITS NOW AVAILABLE

#### PACKAGE 1

- 2 x SHOCKWAVE ALFA (WW 50°, RGB 30°)
- 2 x SHOCKWAVE ECKO (WW 13°, RGB 13°)
- 2 x SHOCKWAVE DELTA-1 (WW 13°, RGB 30°)
- 2 x SHOCKWAVE DELTA-2 (WW 30°, RGB 13°)
- 1 x V-BRAIN

#### PACKAGE 2

- 2 x SHOCKWAVE ALFA (WW 50°, RGB 30°)
- 2 x SHOCKWAVE ECKO (WW 13°, RGB 13°)
- 2 x SHOCKWAVE DELTA-1 (WW 13°, RGB 30°)
- 2 x SHOCKWAVE DELTA-2 (WW 30°, RGB 13°)
- 1 x V-BRAIN
- ROAD-CASE

#### PACKAGE 3

- 2 x SHOCKWAVE ALFA (WW 50°, RGB 30°)
- 2 x SHOCKWAVE ECKO (WW 13°, RGB 13°)
- 2 x SHOCKWAVE DELTA-1 (WW 13°, RGB 30°)
- 2 x SHOCKWAVE DELTA-2 (WW 30°, RGB 13°)
- 1 x V-BRAIN
- ROAD-CASE
- CONTROLLER