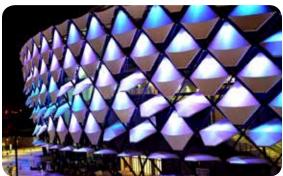

#### SACO ILLUMINATES ONE OF TODAY'S MOST STUNNING ARCHITECTURAL FEATS -THE HAZZA BIN ZAYED STADIUM, AL AIN CITY

SACO is proud to be a part of one of today's most stunning architectural feats, the Hazza Bin Zayed Stadium in Al Ain City, U.A.E. Launching today marked by a three-day festival aptly named The Big Kick-Off, the new 25,000-seat Hazza Bin Zayed Stadium covers an area of 45,000 m2 and is over 50m high, making it one of the tallest structures in Al Ain City.

SACO was selected to develop the stadium's façade lighting solution. The outer shell of the stadium is comprised of over 600 individual panels designed to resemble the trunk of the palm tree. Each panel is illuminated using a custom version of the SACO Shockwave Video Lighting system. The lighting of each panel can be independently controlled and is capable of displaying different colors and design patterns reflective of special events. Recently the external façade displayed colors re-creating the UAE flag.

Jonathan Labbee, COO of SACO, commented, "SACO designed a custom interface that allows the venue to interact with specific events like goals, halftime, and other events; essentially the video lighting allows the Stadium to express itself by creating beautiful colors, patterns and movement."

SACO is very proud to have worked with such a great team of professional companies such as Pattern Design, BAM International, and ETA to bring the vision of the Hazza Bin Zayed stadium to life.