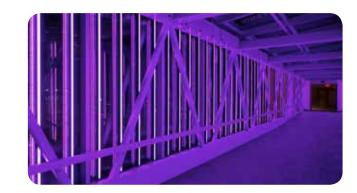

## MAPLE LEAF SQUARE BRIDGE - TORONTO

SACO was contracted to design and install the lighting display and systems for "Connection", a public art illuminated foot bridge leading from the Maple Leaf Square development into the Air Canada Centre in downtown Toronto.

This lighting system is a computer controlled multi-colored, motion sensitive LED lighting system that has programmed artistic lighting patterns that respond to pedestrians walking through the bridge, creating an interactive experience. Clear tubes run from ceiling to floor holding the LED lights, while the wiring for same is completely hidden. Lighting is also installed beneath the handrails to provide a down-lighting effect.