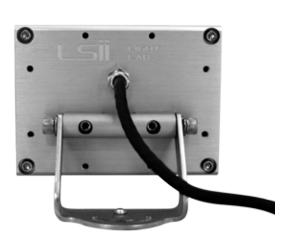

#### BEHIND THE SCENES MASTERMIND

Shockwave V-Brain Pro is an innovation in power and data delivery. The perfect hybrid between on board power and remote power, without the bulk and painful installation procedures.

Tethered power and data allows the Shockwave line of fixtures to take full advantage of the latest SACO solid state technology and heat-synching methodology, and sheds weight and bulk to leave only a slim, powerful, great looking fixture which can easily be dissimulated within any project. Using the same thought process, the Shockwave V-Brain Pro is designed exactly like a Shockwave fixture, modular, stackable, slim, and weather resistant. The Shockwave V-Brain Pro accepts DVI Video , DMX, and Ethernet DMX.

#### **DIMENSIONS**

18 YORK - TORONTO