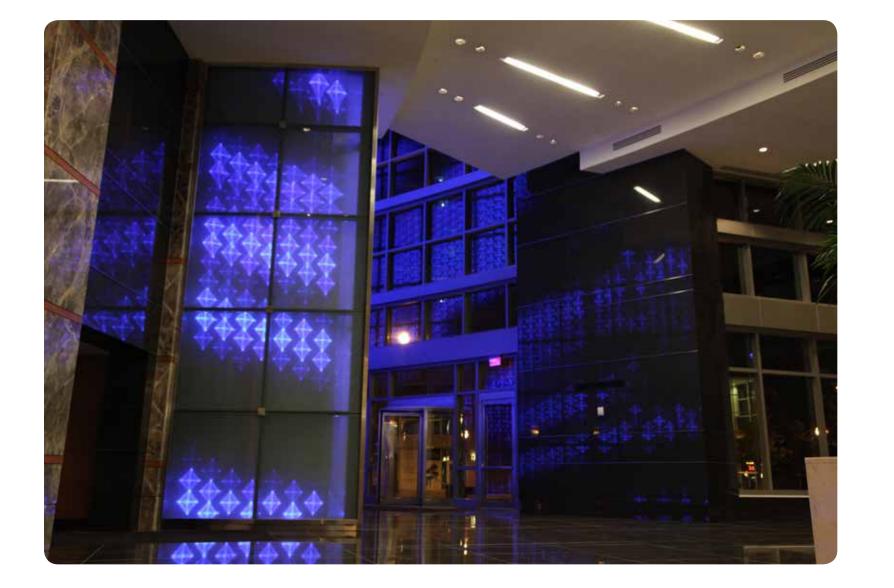

#### CONCORD ADEX

Warm By Night is a public art commission for CityPlace towers south of Front St. on both sides of Spadina Ave. in Toronto. The Concord Adex Development corporation requested an artistic roof-top lighting treatment that would unify and define the towers within the skyline. There was a proposal to illuminate the mechanical levels of each tower with warm-colored light as a way of emphasizing warmth, welcome, and domesticity. The towers were thereby marked as being people's homes and lent a subtle sense of habitation and animation. SACO illuminated the top section of one of the skyscrapers in blue using the powerful SHOCKWAVE DELTA-2 RGB Video Lighting fixture.

As well as lighting up the tower top, SACO also was invited to illuminate The Puente de Luz footbridge below. For this bridge the slightly smaller SHOCKWAVE DELTA-1 fixtures were used in warm white to compliment the color of the bridge.