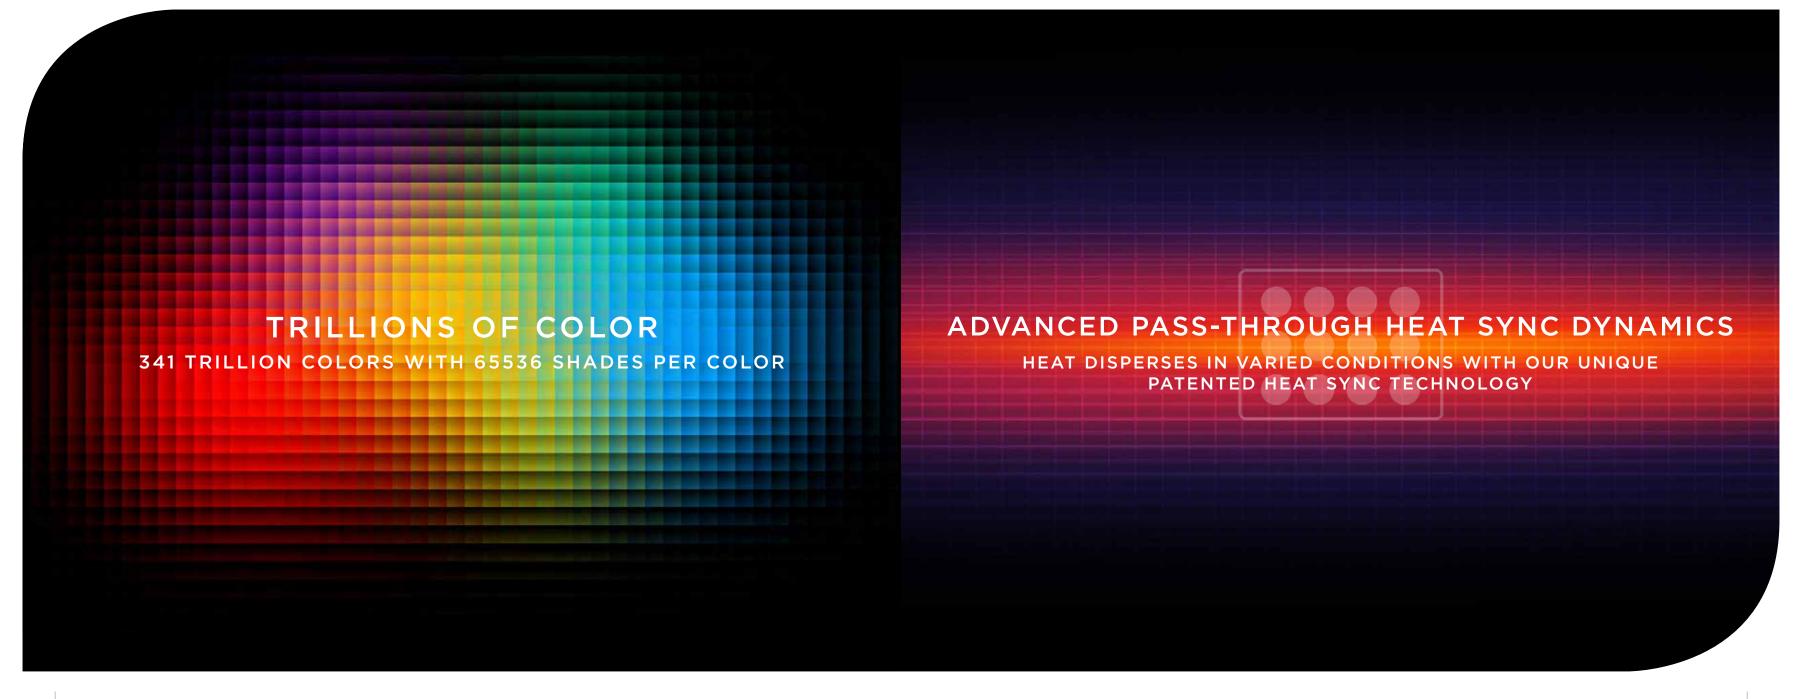

Our modular design means you can easily combine the Shockwave accessories and fixtures to create almost any light effect you require. Get creative with our brand new video lighting system. Get more color depth, more color fidelity and so much more color resolution. Use high definition video protocol through the Shockwave products to light up the world. Thin, powerful, and lightweight, the Shockwave family of products pushes ahead of the competition with its stylish design making your vision possible wherever they are mounted.

#### DMX VS VIDEO

| FEATURES                     | DMX     | SACO VIDEO                         |
|------------------------------|---------|------------------------------------|
| UNIVERSES                    |         | 12,000 +                           |
| COLOR PROCESSING             | 8 bit   | 18 bit per color                   |
| VIDEO PROCESSING             | DNA     | 16 bit per color  <br>100% digital |
| CALIBRATION                  | Manual  | Automatic                          |
| FPS                          | 30      | 60                                 |
| DATA TRANSFER RATE           | 250kbit | 1.485GBIT<br>(1485000Kbit)         |
| STEPS / COLOR                | 256     | 65536                              |
| DIMMING STEPS                | 255     | 65536                              |
| MAX FIXTURES<br>PER UNIVERSE | 170     | 2073600                            |