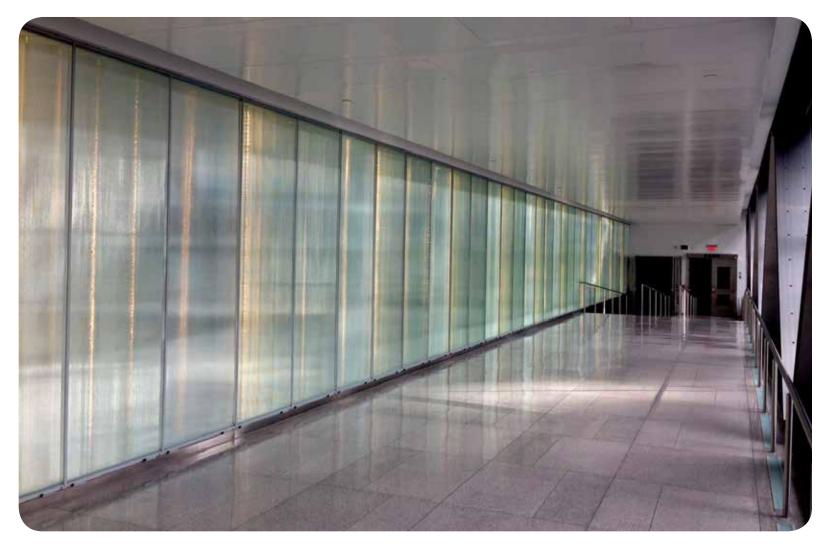

#### 1075 PEACHTREE

The lights and images become part of the body of the surface they inhabit. Does the light mold itself to the architectural forms or do the structures themselves arch into the light? An organic relationship, the urban environment is subtly activated to engage both employees and passersby.

SACO and Moment Factory collaborated to create an LED media façade that serves as a continuous visual animation for this iconic location. Integrated into the architecture, the media façade creates an impression of the building as a living organism. The technology is hidden - it is the experience that engages the public.

A framework of 5000 pixel RGB LED screens were built on the building's façade. To avoid use of a matrix, the units are laid out in a quincunx form to make an asymmetrical whole. A prismatic Lexan used for projection warps the pixels to create a 3D impression.