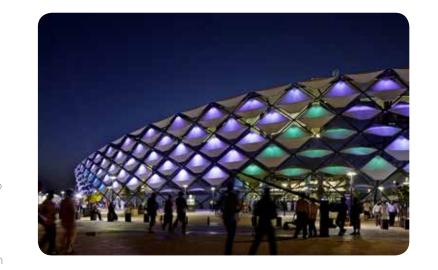

#### SACO ILLUMINATES ONE OF TODAY'S MOST STUNNING ARCHITECTURAL FEATS -THE HAZZA BIN ZAYED STADIUM, AL AIN CITY

SACO is proud to be a part of one of today's most stunning architectural feats, the Hazza Bin Zayed Stadium in Al Ain City, U.A.E. Launching today marked by a three-day festival aptly named The Big Kick-Off, the new 25,000-seat Hazza Bin Zayed Stadium covers an area of 45,000 m2 and is over 50m high, making it one of the tallest structures in Al Ain City.

SACO was selected to develop the stadium's façade lighting solution. The outer shell of the stadium is comprised of over 600 individual panels designed to resemble the trunk of the palm tree. Each panel is illuminated using a custom version of the SACO Shockwave Video Lighting system. The lighting of each panel can be independently controlled and is capable of displaying different colors and design patterns reflective of special events. Recently the external façade displayed colors re-creating the UAE flag.

Jonathan Labbee, COO of SACO, commented, "SACO designed a custom interface that allows the venue to interact with specific events like goals, halftime, and other events; essentially the video lighting allows the Stadium to express itself by creating beautiful colors, patterns and movement."

SACO is very proud to have worked with such a great team of professional companies such as Pattern Design, BAM International, and ETA to bring the vision of the Hazza Bin Zayed stadium to life.