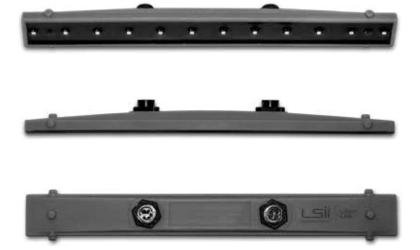

# SHOCKWAVE | PLFP

#### BUILT TO GO FURTHER

The SACO SHOCKWAVE ALFA is a stylish, compact, wall-grazing or wall-washing fixture that utilizes high performance LEDs in order to provide uninterrupted dispersion of intense light in any color. The ALFA is highly adjustable and is great end-to-end, stacked or positioned around curved and other complicated structures.

ALFA has narrow, medium, wide, and asimetric optic options making this fixture compliant to most projects.

#### COLOR OPTIONS

POLISHED ALUMINIUM

MATTE BLACK

#### DIMENSIONS

0000

MATTE WHITE

CUSTOM

0.780