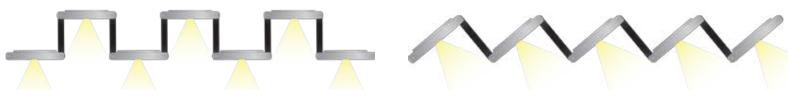

#### BUILT TO GO FURTHER

The SACO SHOCKWAVE ALFA is a stylish, compact, wall-grazing or wall-washing fixture that utilizes high performance LEDs in order to provide uninterrupted dispersion of intense light in any color. The ALFA is highly adjustable and is great end-to-end, stacked or positioned around curved and other complicated structures.

#### SMALL. BRIGHT. POWERFUL.

The SACO SHOCKWAVE ECKO is a stylish, compact, wall-grazing or wall-washing fixture that utilizes high performance LEDs in order to provide uninterrupted dispersion of intense light in any color. The ECKO is highly adjustable and is great end-to-end, stacked or positioned around curved and other complicated structures.

#### THIN. SLEEK. STYLISH.

The SACO SHOCKWAVE DELTA-1 is a stylish, compact, wallgrazing or wall-washing fixture that utilizes high performance LEDs in order to provide uninterrupted dispersion of intense light in any color. Available in 1'-0" lengths the DELTA-1 Mono is highly adjustable and is great end-to- end, stacked or positioned around curved and other complicated structures. DELTA-1 has narrow, medium, wide and asimetric optic options making this fixture compliant to most projects.

#### LIGHTING MULTIPLIED

The SACO SHOCKWAVE DELTA-2 is a stylish, compact, wall-grazing or wall-washing fixture that utilizes high performance LEDs in order to provide uninterrupted dispersion of intense light in any color. Available in 1'-0" lengths the DELTA-2 Mono is highly adjustable and is great end-to-end, stacked or positioned around curved and other complicated structures. DELTA-2 has 10°, 16°, 30°, 50° and 16°x34° optic options making this fixture compliant to most projects.