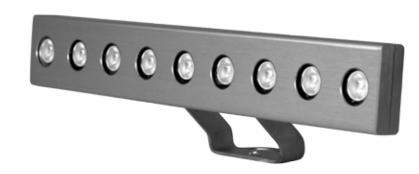

#### THIN. SLEEK. STYLISH.

The SACO SHOCKWAVE DELTA-1 is a stylish, compact, wallgrazing or wall-washing fixture that utilizes high performance LEDs in order to provide uninterrupted dispersion of intense light in any color. Available in 1'-0" lengths the DELTA-1 Mono is highly adjustable and is great end-to- end, stacked or positioned around curved and other complicated structures. DELTA-1 has narrow, medium, wide and asimetric optic options making this fixture compliant to most projects.

#### COLOR OPTIONS

POLISHED ALUMINIUM

MATTE WHITE

MATTE BLACK

CUSTOM

#### DIMENSIONS