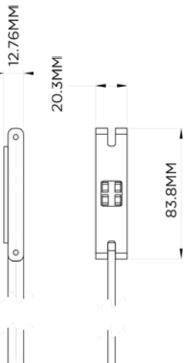

#### BUILT TO GO FURTHER

The SACO SHOCKWAVE ALFA is a stylish, compact, wall-grazing or wall-washing fixture that utilizes high performance LEDs in order to provide uninterrupted dispersion of intense light in any color. The ALFA is highly adjustable and is great end-to-end, stacked or positioned around curved and other complicated structures.

ALFA has narrow, medium, wide, and asimetric optic options making this fixture compliant to most projects.

#### DIMENSIONS

0000

MATTE WHITE

CUSTOM

0.780