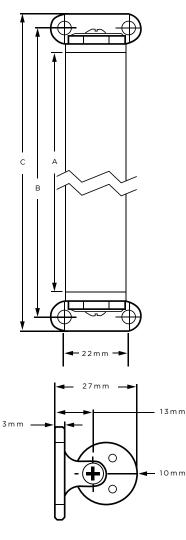

ake an asymmetrical whole. A prismatic Lexan used for projection warps the pixels to create a 3D impression.













## INCREDIBLY THIN. INCREDIBLY BRIGHT.

The LED C-PROX HO Light Fixture (High Output) is an innovative and powerful solution to 'close proximity" and direct view applications that require smooth, uninterrupted lighting. The housing is sleek, low profile and designed to be used on its own or inside custom extruded housings and reflectors. More efficient high performance lighting and energy savings are achieved by the ability to select lengths, optics and placement. This solid-state lighting solution is reliable and utilizes the latest in LED and Light Lab driving technology.



#### 4 DIFFERENT LENGTHS. BECAUSE SIZE MATTERS.



#### **COLOR OPTIONS**



#### DIMENSIONS



SHOCKWAVE.LSII.COM



#### KING'S ROAD TOWER - JEDDAH













#### BEHIND THE SCENES MASTERMIND

Shockwave V-Brain Pro is an innovation in power and data delivery. The perfect hybrid between on board power and remote power, without the bulk and painful installation procedures.

Tethered power and data allows the Shockwave line of fixtures to take full advantage of the latest SACO solid state technology and heat-synching methodology, and sheds weight and bulk to leave only a slim, powerful, great looking fixture which can easily be dissimulated within any project. Using the same thought process, the Shockwave V-Brain Pro is designed exactly like a Shockwave fixture, modular, stackable, slim, and weather resistant. The Shockwave V-Brain Pro accepts DVI Video , DMX, and Ethernet DMX.