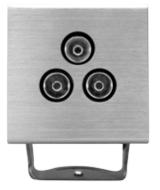

#### BUILT TO GO FURTHER

The SACO SHOCKWAVE ALFA is a stylish, compact, wall-grazing or wall-washing fixture that utilizes high performance LEDs in order to provide uninterrupted dispersion of intense light in any color. The ALFA is highly adjustable and is great end-to-end, stacked or positioned around curved and other complicated structures.

ALFA has narrow, medium, wide, and asimetric optic options making this fixture compliant to most projects.