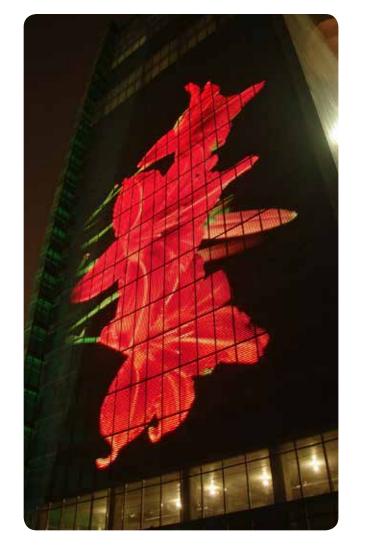

#### CONCORD ADEX

Warm By Night is a public art commission for CityPlace towers south of Front St. on both sides of Spadina Ave. in Toronto. The Concord Adex Development corporation requested an artistic roof-top lighting treatment that would unify and define the towers within the skyline. There was a proposal to illuminate the mechanical levels of each tower with warm-colored light as a way of emphasizing warmth, welcome, and domesticity. The towers were thereby marked as being people's homes and lent a subtle sense of habitation and animation. SACO illuminated the top section of one of the skyscrapers in blue using the powerful SHOCKWAVE DELTA-2 RGB Video Lighting fixture.

As well as lighting up the tower top, SACO also was invited to illuminate The Puente de Luz footbridge below. For this bridge the slightly smaller SHOCKWAVE DELTA-1 fixtures were used in warm white to compliment the color of the bridge.