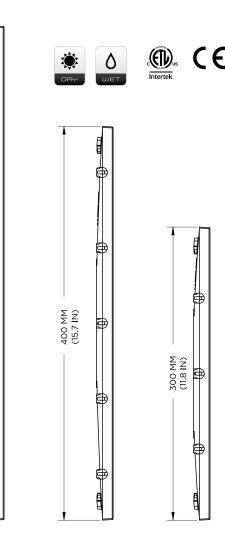

#### DIMENSIONS

0000

MATTE WHITE

CUSTOM

0.780

#### DIMENSIONS

#### DIMENSIONS

CUSTOM