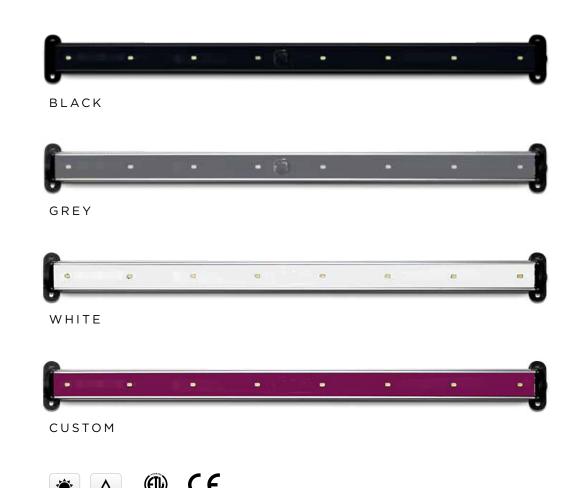

quincunx form to make an asymmetrical whole. A prismatic Lexan used for projection warps the pixels to create a 3D impression.













## INCREDIBLY THIN. INCREDIBLY BRIGHT.

The LED C-PROX HO Light Fixture (High Output) is an innovative and powerful solution to 'close proximity" and direct view applications that require smooth, uninterrupted lighting. The housing is sleek, low profile and designed to be used on its own or inside custom extruded housings and reflectors. More efficient high performance lighting and energy savings are achieved by the ability to select lengths, optics and placement. This solid-state lighting solution is reliable and utilizes the latest in LED and Light Lab driving technology.



#### 4 DIFFERENT LENGTHS. BECAUSE SIZE MATTERS.



#### **COLOR OPTIONS**



#### DIMENSIONS



SHOCKWAVE.LSII.COM



#### KING'S ROAD TOWER - JEDDAH













#### BEHIND THE SCENES MASTERMIND

Shockwave V-Brain Pro is an innovation in power and data delivery. The perfect hybrid between on board power and remote power, without the bulk and painful installation procedures.

Tethered power and data allows the Shockwave line of fixtures to take full advantage of the latest SACO solid state technology and heat-synching methodology, and sheds weight and bulk to leave only a slim, powerful, great looking fixture which can easily be dissimulated within any project. Using the same thought process, the Shockwave V-Brain Pro is designed exactly like a Shockwave fixture, modular, stackable, slim, and weather resistant. The Shockwave V-Brain Pro accepts DVI Video , DMX,