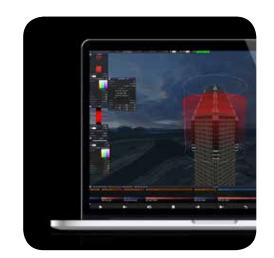

#### DMX VS VIDEO

SACO's VIDEO SYSTEM is fully compatible with the latest broadcast standards. Furthermore the control and content systems are very easy to operate, making it simple for anyone to program the installation. SACO accomplishes this by separating the Geometry of the building from the programming, meaning that the complex part of programming the installation only needs to be done once. After, it's as simple as choosing the video effect you want to run on the project and "Drag and Drop" in the timeline. In addition, the system comes pre-loaded with the ability to run interactive content so that in the future, should the client choose, the building could react to outside triggers. The built in pre-visualizer allows the client to view it on a 3D model of the building and approve the content before deployment.