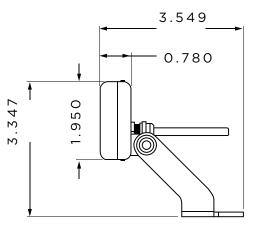

#### BUILT TO GO FURTHER

The SACO SHOCKWAVE ALFA is a stylish, compact, wall-grazing or wall-washing fixture that utilizes high performance LEDs in order to provide uninterrupted dispersion of intense light in any color. The ALFA is highly adjustable and is great end-to-end, stacked or positioned around curved and other complicated structures.

ALFA has narrow, medium, wide, and asimetric optic options making this fixture compliant to most projects.

#### DIMENSIONS

0000

MATTE WHITE

CUSTOM

0.780