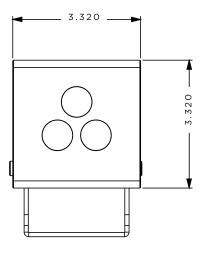

patterns and movement."

SACO is very proud to have worked with such a great team of professional companies such as Pattern Design, BAM International, and ETA to bring the vision of the Hazza Bin Zayed stadium to life.















## SHOCKWAVE ECHO

#### SMALL. BRIGHT. POWERFUL.

The SACO SHOCKWAVE ECKO is a stylish, compact, wall-grazing or wall-washing fixture that utilizes high performance LEDs in order to provide uninterrupted dispersion of intense light in any color. The ECKO is highly adjustable and is great end-to-end, stacked or positioned around curved and other complicated structures.

ECKO has narrow, medium, wide, and asimetric optic options making this fixture compliant to most projects.







#### COLOR OPTIONS







MATTE BLACK









MATTE WHITE



**DIMENSIONS** 





7598683 8421368

OUR VERY OWN PATENT NUMBERS FULL FRAME. FIXED DURATION.







#### THIN. SLEEK. STYLISH.

The SACO SHOCKWAVE DELTA-1 is a stylish, compact, wallgrazing or wall-washing fixture that utilizes high performance LEDs in order to provide uninterrupted dispersion of intense light in any color. Available in 1'-0" lengths the DELTA-1 Mono is highly adjustable and is great end-to- end, stacked or positioned around curved and other complicated structures. DELTA-1 has narrow, medium, wide and asimetric optic options making this fixture compliant to most projects.















#### COLOR OPTIONS



POLISHED ALUMINIUM



MATTE WHITE



MATTE BLACK



CUSTOM

#### DIMENSIONS









#### DIGITAL CAR WASH EXPERIENCE

The experience of the car wash has now been given a unique twist