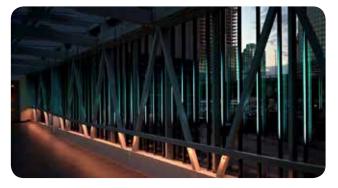

## MAPLE LEAF SQUARE BRIDGE - TORONTO

SACO was contracted to design and install the lighting display and systems for "Connection", a public art illuminated foot bridge leading from the Maple Leaf Square development into the Air Canada Centre in downtown Toronto.

This lighting system is a computer controlled multi-colored, motion sensitive LED lighting system that has programmed artistic lighting patterns that respond to pedestrians walking through the bridge, creating an interactive experience. Clear tubes run from ceiling to floor holding the LED lights, while the wiring for same is completely hidden. Lighting is also installed beneath the handrails to provide a down-lighting effect.