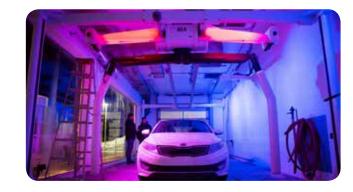

#### DIGITAL CAR WASH EXPERIENCE

The experience of the car wash has now been given a unique twist, changing the conventional routine car wash into a visually engaging and exciting experience for both users and onlookers alike with its new color-changing lightBox scheme.

To create this unique experience, SACO's design team utilized advanced architectural show strategies; the "space" was divided into projection surfaces and treated independently to create a layered effect.

The back wall inside the car wash is fitted with SACO's Shockwave ALFA VIDEO LIGHTS to illuminate the entire surface and allow the area to stand out from a distance. whilst the Shockwave DELTA-2's beam down from all angles onto the vehicle, creating a second highlighted surface of the car and inciting passengers with a colorful "bubble and soap" show from inside the vehicle. In addition. SACO's Shockwave ALFA's were installed to highlight the water spray. The combined effects generate a fun and interactive experience that will make you want to clean your vehicle over and over again. Adding to the scene, each type of wash has its own unique content and color scheme. The result is a great balance between art, branding and commercial value.

The Digital Car Wash Experience is proving to be a success! Not only is it generating more sales, but also making the gas station a more entertaining place to be. SACO carried out this entire project from the initial design process to completing the installation and providing a simple to use, interactive control system.