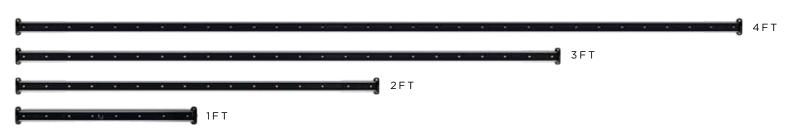

he units are laid out in a quincunx form to make an asymmetrical whole. A prismatic Lexan used for projection warps the pixels to create a 3D impression.













## INCREDIBLY THIN. INCREDIBLY BRIGHT.

The LED C-PROX HO Light Fixture (High Output) is an innovative and powerful solution to 'close proximity" and direct view applications that require smooth, uninterrupted lighting. The housing is sleek, low profile and designed to be used on its own or inside custom extruded housings and reflectors. More efficient high performance lighting and energy savings are achieved by the ability to select lengths, optics and placement. This solid-state lighting solution is reliable and utilizes the latest in LED and Light Lab driving technology.



#### 4 DIFFERENT LENGTHS. BECAUSE SIZE MATTERS.



#### **COLOR OPTIONS**



#### DIMENSIONS



SHOCKWAVE.LSII.COM



#### KING'S ROAD TOWER - JEDDAH













#### BEHIND THE SCENES MASTERMIND

Shockwave V-Brain Pro is an innovation in power and data delivery. The perfect hybrid between on board power and remote power, without the bulk and painful installation procedures.

Tethered power and data allows the Shockwave line of fixtures to take full advantage of the latest SACO solid state technology and heat-synching methodology, and sheds weight and bulk to leave only a slim, powerful, great looking fixture which can easily be dissimulated within any project. Using the same thought process, the Shockwave V-Brain Pro is designed exactly like a Shockwave fixture, modular, stackable, slim, and weather resistant. The Shockwave V-Brain Pro