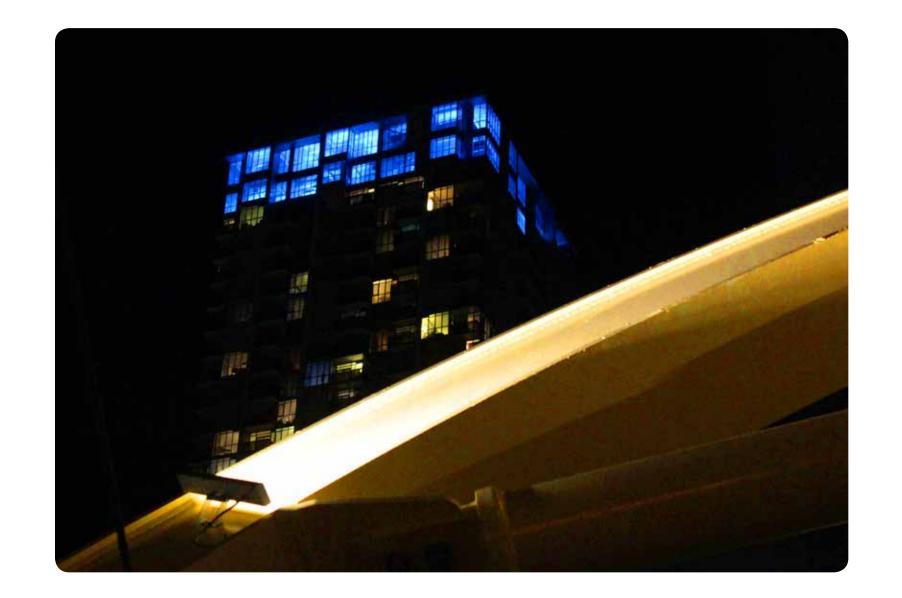

#### CONCORD ADEX

Warm By Night is a public art commission for CityPlace towers south of Front St. on both sides of Spadina Ave. in Toronto. The Concord Adex Development corporation requested an artistic roof-top lighting treatment that would unify and define the towers within the skyline. There was a proposal to illuminate the mechanical levels of each tower with warm-colored light as a way of emphasizing warmth, welcome, and domesticity. The towers were thereby marked as being people's homes and lent a subtle sense of habitation and animation. SACO illuminated the top section of one of the skyscrapers in blue using the powerful SHOCKWAVE DELTA-2 RGB Video Lighting fixture.

As well as lighting up the tower top, SACO also was invited to illuminate The Puente de Luz footbridge below. For this bridge the slightly smaller SHOCKWAVE DELTA-1 fixtures were used in warm white to compliment the color of the bridge.