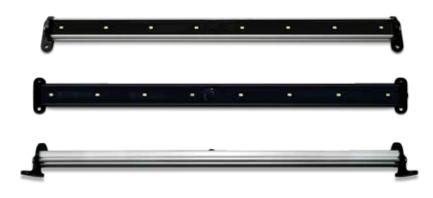

#### LIGHTING MULTIPLIED

The SACO SHOCKWAVE DELTA-2 is a stylish, compact, wall-grazing or wall-washing fixture that utilizes high performance LEDs in order to provide uninterrupted dispersion of intense light in any color. Available in 1'-0" lengths the DELTA-2 Mono is highly adjustable and is great end-to-end, stacked or positioned around curved and other complicated structures. DELTA-2 has 10°, 16°, 30°, 50° and 16°x34° optic options making this fixture compliant to most projects.

#### COLOR OPTIONS

#### POLISHED ALUMINIUM

#### MATTE WHITE

#### MATTE BLACK

#### DIMENSIONS