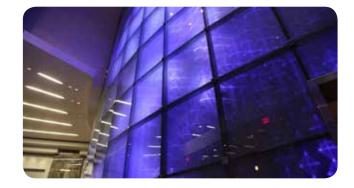

#### 1075 PEACHTREE

The lights and images become part of the body of the surface they inhabit. Does the light mold itself to the architectural forms or do the structures themselves arch into the light? An organic relationship, the urban environment is subtly activated to engage both employees and passersby.

SACO and Moment Factory collaborated to create an LED media façade that serves as a continuous visual animation for this iconic location. Integrated into the architecture, the media façade creates an impression of the building as a living organism. The technology is hidden - it is the experience that engages the public.

A framework of 5000 pixel RGB LED screens were built on the building's façade. To avoid use of a matrix, the units are laid out in a quincunx form to make an asymmetrical whole. A prismatic Lexan used for projection warps the pixels to create a 3D impression.