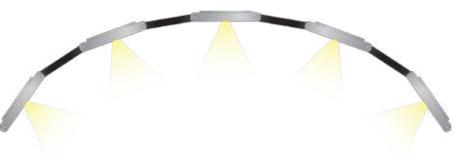

#### BUILT TO GO FURTHER

The SACO SHOCKWAVE ALFA is a stylish, compact, wall-grazing or wall-washing fixture that utilizes high performance LEDs in order to provide uninterrupted dispersion of intense light in any color. The ALFA is highly adjustable and is great end-to-end, stacked or positioned around curved and other complicated structures.

#### SMALL. BRIGHT. POWERFUL.

The SACO SHOCKWAVE ECKO is a stylish, compact, wall-grazing or wall-washing fixture that utilizes high performance LEDs in order to provide uninterrupted dispersion of intense light in any color. The ECKO is highly adjustable and is great end-to-end, stacked or positioned around curved and other complicated structures.

#### THIN. SLEEK. STYLISH.

The SACO SHOCKWAVE DELTA-1 is a stylish, compact, wallgrazing or wall-washing fixture that utilizes high performance LEDs in order to provide uninterrupted dispersion of intense light in any color. Available in 1'-0" lengths the DELTA-1 Mono is highly adjustable and is great end-to- end, stacked or positioned around curved and other complicated structures. DELTA-1 has narrow, medium, wide and asimetric optic options making this fixture compliant to most projects.