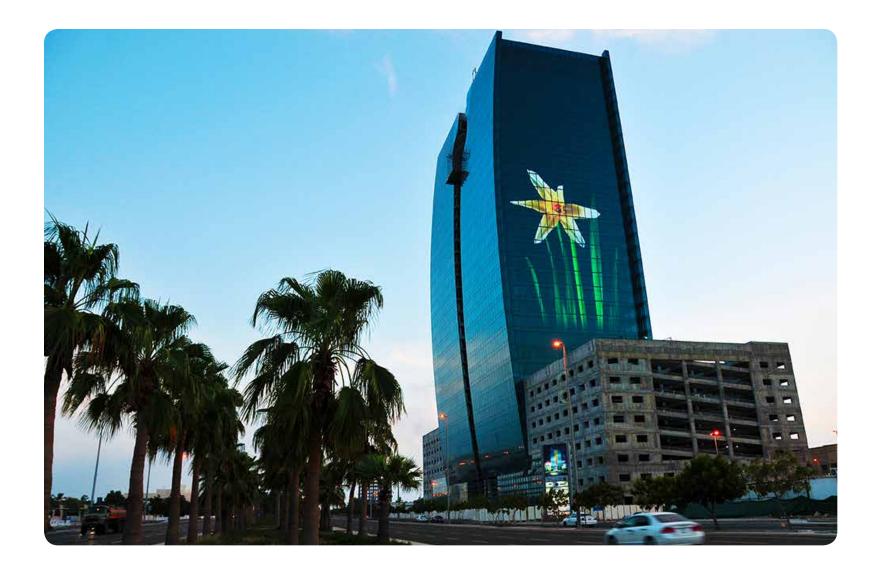

#### SACO ILLUMINATES ONE OF TODAY'S MOST STUNNING ARCHITECTURAL FEATS -THE HAZZA BIN ZAYED STADIUM, AL AIN CITY

SACO is proud to be a part of one of today's most stunning architectural feats, the Hazza Bin Zayed Stadium in Al Ain City, U.A.E. Launching today marked by a three-day festival aptly named The Big Kick-Off, the new 25,000-seat Hazza Bin Zayed Stadium covers an area of 45,000 m2 and is over 50m high, making it one of the tallest structures in Al Ain City.

SACO was selected to develop the stadium's façade lighting solution. The outer shell of the stadium is comprised of over 600 individual panels designed to resemble the trunk of the palm tree. Each panel is illuminated using a custom version of the SACO Shockwave Video Lighting system. The lighting of each panel can be independently controlled and is capable of displaying different colors and design patterns reflective of special events. Recently the external façade displayed colors re-creating the UAE flag.

Jonathan Labbee, COO of SACO, commented, "SACO designed a custom interface that allows the venue to interact with specific events like goals, halftime, and other events; essentially the video lighting allows the Stadium to express itself by creating beautiful colors, patterns and movement."

SACO is very proud to have worked with such a great team of professional companies such as Pattern Design, BAM International, and ETA to bring the vision of the Hazza Bin Zayed stadium to life.