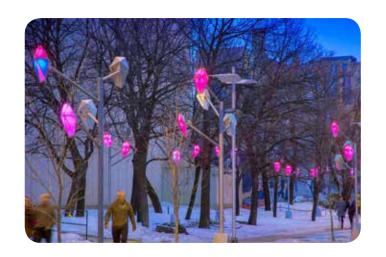

#### SACO ILLUMINATES ONE OF TODAY'S MOST STUNNING ARCHITECTURAL FEATS -THE HAZZA BIN ZAYED STADIUM, AL AIN CITY

SACO is proud to be a part of one of today's most stunning architectural feats, the Hazza Bin Zayed Stadium in Al Ain City, U.A.E. Launching today marked by a three-day festival aptly named The Big Kick-Off, the new 25,000-seat Hazza Bin Zayed Stadium covers an area of 45,000 m2 and is over 50m high, making it one of the tallest structures in Al Ain City.

SACO was selected to develop the stadium's façade lighting solution. The outer shell of the stadium is comprised of over 600 individual panels designed to resemble the trunk of the palm tree. Each panel is illuminated using a custom version of the SACO Shockwave Video Lighting system. The lighting of each panel can be independently controlled and is capable of displaying different colors and design patterns reflective of special events. Recently the external façade displayed colors re-creating the UAE flag.

Jonathan Labbee, COO of SACO, commented, "SACO designed a custom interface that allows the venue to interact with specific events like goals, halftime, and other events; essentially the video lighting allows the Stadium to express itself by creating beautiful colors, patterns and movement."

SACO is very proud to have worked with such a great team of professional companies such as Pattern Design, BAM International, and ETA to bring the vision of the Hazza Bin Zayed stadium to life.