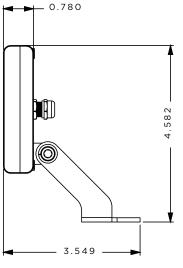

atterns and movement."

SACO is very proud to have worked with such a great team of professional companies such as Pattern Design, BAM International, and ETA to bring the vision of the Hazza Bin Zayed stadium to life.















## SHOCKWAVE ECHO

#### SMALL. BRIGHT. POWERFUL.

The SACO SHOCKWAVE ECKO is a stylish, compact, wall-grazing or wall-washing fixture that utilizes high performance LEDs in order to provide uninterrupted dispersion of intense light in any color. The ECKO is highly adjustable and is great end-to-end, stacked or positioned around curved and other complicated structures.

ECKO has narrow, medium, wide, and asimetric optic options making this fixture compliant to most projects.







#### COLOR OPTIONS







MATTE BLACK









MATTE WHITE



**DIMENSIONS** 





7598683 8421368

OUR VERY OWN PATENT NUMBERS FULL FRAME. FIXED DURATION.







#### THIN. SLEEK. STYLISH.

The SACO SHOCKWAVE DELTA-1 is a stylish, compact, wallgrazing or wall-washing fixture that utilizes high performance LEDs in order to provide uninterrupted dispersion of intense light in any color. Available in 1'-0" lengths the DELTA-1 Mono is highly adjustable and is great end-to- end, stacked or positioned around curved and other complicated structures. DELTA-1 has narrow, medium, wide and asimetric optic options making this fixture compliant to most projects.















#### COLOR OPTIONS



POLISHED ALUMINIUM



MATTE WHITE



MATTE BLACK



CUSTOM

#### DIMENSIONS









#### DIGITAL CAR WASH EXPERIENCE

The experience of the car wash has now been given a unique twist,