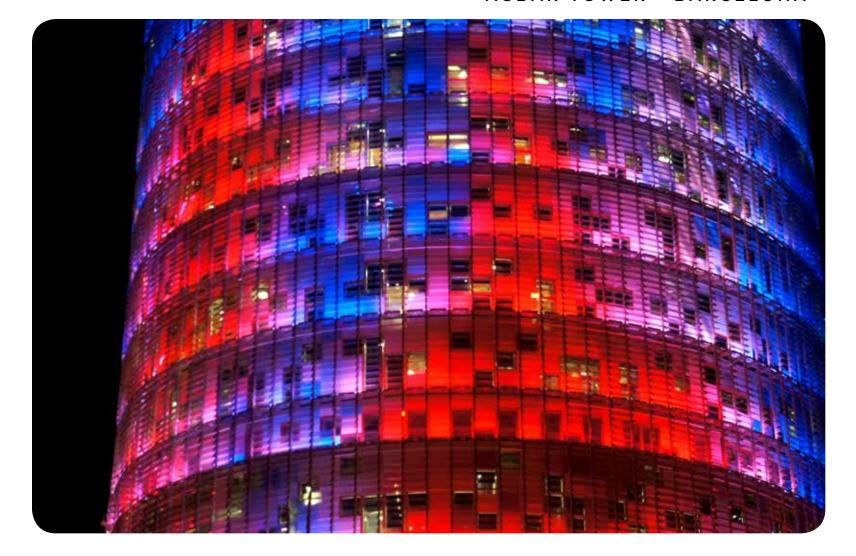

ERMIND

Shockwave V-Brain Pro is an innovation in power and data delivery. The perfect hybrid between on board power and remote power, without the bulk and painful installation procedures.

Tethered power and data allows the Shockwave line of fixtures to take full advantage of the latest SACO solid state technology and heat-synching methodology, and sheds weight and bulk to leave only a slim, powerful, great looking fixture which can easily be dissimulated within any project. Using the same thought process, the Shockwave V-Brain Pro is designed exactly like a Shockwave fixture, modular, stackable, slim, and weather resistant. The Shockwave V-Brain Pro accepts DVI Video , DMX, and Ethernet DMX.



















#### **DIMENSIONS**







18 YORK - TORONTO



#### AGBAR TOWER - BARCELONA











56 shockwave.lsii.com shockwave.lsii.com









#### DEMO KITS NOW AVAILABLE



#### PACKAGE 1

- 2 x SHOCKWAVE ALFA (WW 50°, RGB 30°)
- 2 x SHOCKWAVE ECKO (WW 13°, RGB 13°)
- 2 x SHOCKWAVE DELTA-1 (WW 13°, RGB 30°)
- 2 x SHOCKWAVE DELTA-2 (WW 30°, RGB 13°)
- 1 x V-BRAIN

#### PACKAGE 2

- 2 x SHOCKWAVE ALFA (WW 50°, RGB 30°)
- 2 x SHOCKWAVE ECKO (WW 13°, RGB 13°)
- 2 x SHOCKWAVE DELTA-1 (WW 13°, RGB 30°)
- 2 x SHOCKWAVE DELTA-2 (WW 30°, RGB 13°)
- 1 x V-BRAIN
- ROAD-CASE

#### PACKAGE 3

- 2 x SHOCKWAVE ALFA (WW 50°, RGB 30°)
- 2 x SHOCKWAVE ECKO (WW 13°, RGB 13°)
- 2 x SHOCKWAVE DELTA-1 (WW 13°, RGB 30°)
- 2 x SHOCKWAVE DELTA-2 (WW 30°, RGB 13°)
- 1 x V-BRAIN
- ROAD-CASE
- CONTROLLER



### FEEL THE POWER

# LIGHTVIEE by SACO



















SHOCKWAVE.LSII.COM