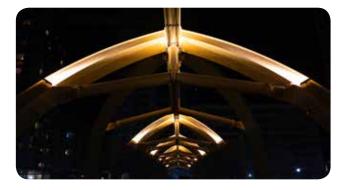

## MAPLE LEAF SQUARE BRIDGE - TORONTO

SACO was contracted to design and install the lighting display and systems for "Connection", a public art illuminated foot bridge leading from the Maple Leaf Square development into the Air Canada Centre in downtown Toronto.

This lighting system is a computer controlled multi-colored, motion sensitive LED lighting system that has programmed artistic lighting patterns that respond to pedestrians walking through the bridge, creating an interactive experience. Clear tubes run from ceiling to floor holding the LED lights, while the wiring for same is completely hidden. Lighting is also installed beneath the handrails to provide a down-lighting effect.