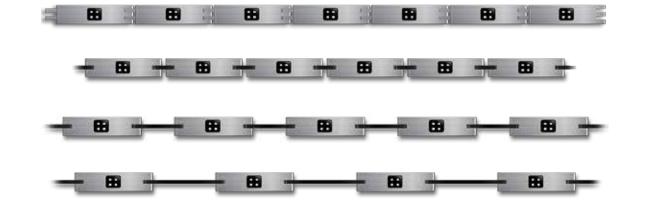

#### SHOCKWAVE PRODUCT RANGE

Our Shockwave Video Lighting product range allows you to create hundreds of lighting styles using a small number of high-powered, long lasting, modular fixtures. Each fixture is designed with a certain lighting purpose in mind, but with our extensive list of accessories, these can be combined and fine-tuned to achieve the desired lighting effect with the highest detail. All our fixtures are available in warm white, cool white, adaptive white, RGBWA and full RGB Video Lighting as well as a full range of beam angles.

#### PRODUCT ACCESSORIES

Tired of searching through catalogues of hundreds of lighting fixtures trying to find the correct fixture for your installation? With our line of Shockwave Video Lighting Accessories we've made it simple to create any fixture configuration you require. Get creative with our modular, easy-to-bolt-on system. We also manufacture custom accessories, allowing for even the most complex and unique configurations to be achieved.