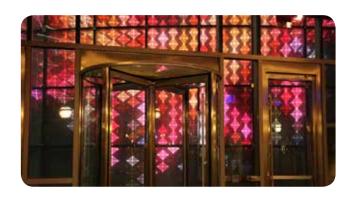

#### SACO ILLUMINATES ONE OF TODAY'S MOST STUNNING ARCHITECTURAL FEATS -THE HAZZA BIN ZAYED STADIUM, AL AIN CITY

SACO is proud to be a part of one of today's most stunning architectural feats, the Hazza Bin Zayed Stadium in Al Ain City, U.A.E. Launching today marked by a three-day festival aptly named The Big Kick-Off, the new 25,000-seat Hazza Bin Zayed Stadium covers an area of 45,000 m2 and is over 50m high, making it one of the tallest structures in Al Ain City.

SACO was selected to develop the stadium's façade lighting solution. The outer shell of the stadium is comprised of over 600 individual panels designed to resemble the trunk of the palm tree. Each panel is illuminated using a custom version of the SACO Shockwave Video Lighting system. The lighting of each panel can be independently controlled and is capable of displaying different colors and design patterns reflective of special events. Recently the external façade displayed colors re-creating the UAE flag.

Jonathan Labbee, COO of SACO, commented, "SACO designed a custom interface that allows the venue to interact with specific events like goals, halftime, and other events; essentially the video lighting allows the Stadium to express itself by creating beautiful colors, patterns and movement."

SACO is very proud to have worked with such a great team of professional companies such as Pattern Design, BAM International, and ETA to bring the vision of the Hazza Bin Zayed stadium to life.