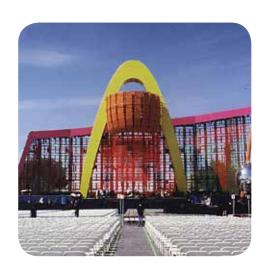

#### SACO ILLUMINATES ONE OF TODAY'S MOST STUNNING ARCHITECTURAL FEATS -THE HAZZA BIN ZAYED STADIUM, AL AIN CITY

SACO is proud to be a part of one of today's most stunning architectural feats, the Hazza Bin Zayed Stadium in Al Ain City, U.A.E. Launching today marked by a three-day festival aptly named The Big Kick-Off, the new 25,000-seat Hazza Bin Zayed Stadium covers an area of 45,000 m2 and is over 50m high, making it one of the tallest structures in Al Ain City.

SACO was selected to develop the stadium's façade lighting solution. The outer shell of the stadium is comprised of over 600 individual panels designed to resemble the trunk of the palm tree. Each panel is illuminated using a custom version of the SACO Shockwave Video Lighting system. The lighting of each panel can be independently controlled and is capable of displaying different colors and design patterns reflective of special events. Recently the external façade displayed colors re-creating the UAE flag.

Jonathan Labbee, COO of SACO, commented, "SACO designed a custom interface that allows the venue to interact with specific events like goals, halftime, and other events; essentially the video lighting allows the Stadium to express itself by creating beautiful colors, patterns and movement."

SACO is very proud to have worked with such a great team of professional companies such as Pattern Design, BAM International, and ETA to bring the vision of the Hazza Bin Zayed stadium to life.