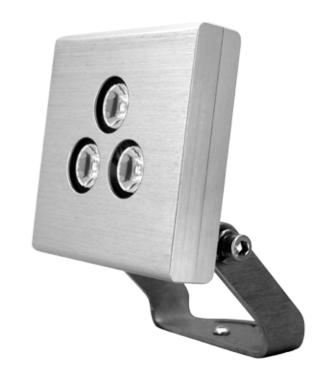

#### BUILT TO GO FURTHER

The SACO SHOCKWAVE ALFA is a stylish, compact, wall-grazing or wall-washing fixture that utilizes high performance LEDs in order to provide uninterrupted dispersion of intense light in any color. The ALFA is highly adjustable and is great end-to-end, stacked or positioned around curved and other complicated structures.

ALFA has narrow, medium, wide, and asimetric optic options making this fixture compliant to most projects.