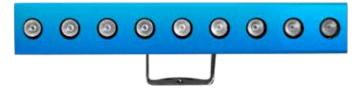

#### LIGHTING MULTIPLIED

The SACO SHOCKWAVE DELTA-2 is a stylish, compact, wall-grazing or wall-washing fixture that utilizes high performance LEDs in order to provide uninterrupted dispersion of intense light in any color. Available in 1'-0" lengths the DELTA-2 Mono is highly adjustable and is great end-to-end, stacked or positioned around curved and other complicated structures. DELTA-2 has 10°, 16°, 30°, 50° and 16°x34° optic options making this fixture compliant to most projects.

#### COLOR OPTIONS

#### POLISHED ALUMINIUM

#### MATTE WHITE

#### MATTE BLACK