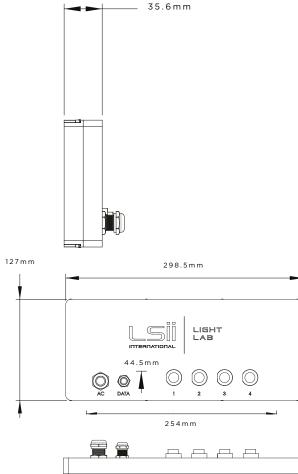

#### BEHIND THE SCENES MASTERMIND

Shockwave V-Brain Pro is an innovation in power and data delivery. The perfect hybrid between on board power and remote power, without the bulk and painful installation procedures.

Tethered power and data allows the Shockwave line of fixtures to take full advantage of the latest SACO solid state technology and heat-synching methodology, and sheds weight and bulk to leave only a slim, powerful, great looking fixture which can easily be dissimulated within any project. Using the same thought process, the Shockwave V-Brain Pro is designed exactly like a Shockwave fixture, modular, stackable, slim, and weather resistant. The Shockwave V-Brain Pro accepts DVI Video , DMX, and Ethernet DMX.

#### **DIMENSIONS**

18 YORK - TORONTO