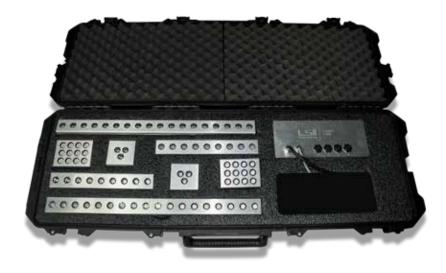

#### DEMO KITS NOW AVAILABLE

#### PACKAGE 1

- 2 x SHOCKWAVE ALFA (WW 50°, RGB 30°)
- 2 x SHOCKWAVE ECKO (WW 13°, RGB 13°)
- 2 x SHOCKWAVE DELTA-1 (WW 13°, RGB 30°)
- 2 x SHOCKWAVE DELTA-2 (WW 30°, RGB 13°)
- 1 x V-BRAIN

#### PACKAGE 2

- 2 x SHOCKWAVE ALFA (WW 50°, RGB 30°)
- 2 x SHOCKWAVE ECKO (WW 13°, RGB 13°)
- 2 x SHOCKWAVE DELTA-1 (WW 13°, RGB 30°)
- 2 x SHOCKWAVE DELTA-2 (WW 30°, RGB 13°)
- 1 x V-BRAIN
- ROAD-CASE

#### PACKAGE 3

- 2 x SHOCKWAVE ALFA (WW 50°, RGB 30°)
- 2 x SHOCKWAVE ECKO (WW 13°, RGB 13°)
- 2 x SHOCKWAVE DELTA-1 (WW 13°, RGB 30°)
- 2 x SHOCKWAVE DELTA-2 (WW 30°, RGB 13°)
- 1 x V-BRAIN
- ROAD-CASE
- CONTROLLER