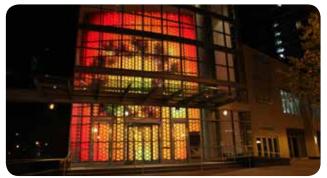

#### CONCORD ADEX

Warm By Night is a public art commission for CityPlace towers south of Front St. on both sides of Spadina Ave. in Toronto. The Concord Adex Development corporation requested an artistic roof-top lighting treatment that would unify and define the towers within the skyline. There was a proposal to illuminate the mechanical levels of each tower with warm-colored light as a way of emphasizing warmth, welcome, and domesticity. The towers were thereby marked as being people's homes and lent a subtle sense of habitation and animation. SACO illuminated the top section of one of the skyscrapers in blue using the powerful SHOCKWAVE DELTA-2 RGB Video Lighting fixture.

As well as lighting up the tower top, SACO also was invited to illuminate The Puente de Luz footbridge below. For this bridge the slightly smaller SHOCKWAVE DELTA-1 fixtures were used in warm white to compliment the color of the bridge.