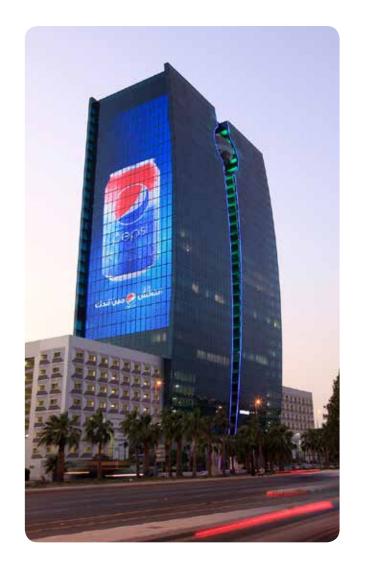

ction warps the pixels to create a 3D impression.













## INCREDIBLY THIN. INCREDIBLY BRIGHT.

The LED C-PROX HO Light Fixture (High Output) is an innovative and powerful solution to 'close proximity" and direct view applications that require smooth, uninterrupted lighting. The housing is sleek, low profile and designed to be used on its own or inside custom extruded housings and reflectors. More efficient high performance lighting and energy savings are achieved by the ability to select lengths, optics and placement. This solid-state lighting solution is reliable and utilizes the latest in LED and Light Lab driving technology.



#### 4 DIFFERENT LENGTHS. BECAUSE SIZE MATTERS.



#### **COLOR OPTIONS**



#### DIMENSIONS



SHOCKWAVE.LSII.COM



#### KING'S ROAD TOWER - JEDDAH













#### BEHIND THE SCENES MASTERMIND

Shockwave V-Brain Pro is an innovation in power and data delivery. The perfect hybrid between on board power and remote power, without the bulk and painful installation procedures.

Tethered power and data allows the Shockwave line of fixtures to take full advantage of the latest SACO solid state technology and heat-synching methodology, and sheds weight and bulk to leave only a slim, powerful, great looking fixture which can easily be dissimulated within any project. Using the same thought process, the Shockwave V-Brain Pro is designed exactly like a Shockwave fixture, modular, stackable, slim, and weather resistant. The Shockwave V-Brain Pro accepts DVI Video , DMX, and Ethernet DMX.



















#### **DIMENSIONS**







18 YORK - TORO