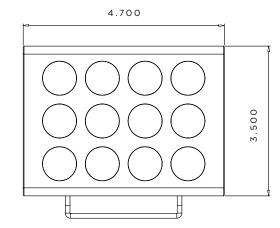

#### SMALL. BRIGHT. POWERFUL.

The SACO SHOCKWAVE ECKO is a stylish, compact, wall-grazing or wall-washing fixture that utilizes high performance LEDs in order to provide uninterrupted dispersion of intense light in any color. The ECKO is highly adjustable and is great end-to-end, stacked or positioned around curved and other complicated structures.

ECKO has narrow, medium, wide, and asimetric optic options making this fixture compliant to most projects.

#### COLOR OPTIONS

MATTE BLACK

MATTE WHITE

**DIMENSIONS** 

7598683 8421368

OUR VERY OWN PATENT NUMBERS FULL FRAME. FIXED DURATION.