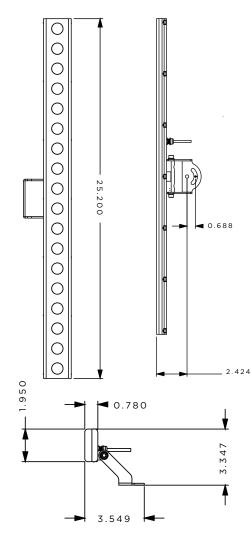

#### BUILT TO GO FURTHER

The SACO SHOCKWAVE ALFA is a stylish, compact, wall-grazing or wall-washing fixture that utilizes high performance LEDs in order to provide uninterrupted dispersion of intense light in any color. The ALFA is highly adjustable and is great end-to-end, stacked or positioned around curved and other complicated structures.

ALFA has narrow, medium, wide, and asimetric optic options making this fixture compliant to most projects.

#### DIMENSIONS

0000

MATTE WHITE

CUSTOM

0.780