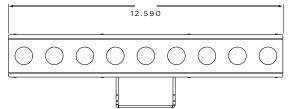

t to most projects.







#### COLOR OPTIONS







MATTE BLACK









MATTE WHITE



**DIMENSIONS** 





7598683 8421368

OUR VERY OWN PATENT NUMBERS FULL FRAME. FIXED DURATION.







#### THIN. SLEEK. STYLISH.

The SACO SHOCKWAVE DELTA-1 is a stylish, compact, wallgrazing or wall-washing fixture that utilizes high performance LEDs in order to provide uninterrupted dispersion of intense light in any color. Available in 1'-0" lengths the DELTA-1 Mono is highly adjustable and is great end-to- end, stacked or positioned around curved and other complicated structures. DELTA-1 has narrow, medium, wide and asimetric optic options making this fixture compliant to most projects.















#### COLOR OPTIONS



POLISHED ALUMINIUM



MATTE WHITE



MATTE BLACK



CUSTOM

#### DIMENSIONS









#### DIGITAL CAR WASH EXPERIENCE

The experience of the car wash has now been given a unique twist, changing the conventional routine car wash into a visually engaging and exciting experience for both users and onlookers alike with its new color-changing lightBox scheme.

To create this unique experience, SACO's design team utilized advanced architectural show strategies; the "space" was divided into projection surfaces and treated independently to create a layered effect.

The back wall inside the car wash is fitted with SACO's Shockwave ALFA VIDEO LIGHTS to illuminate the entire surface and allow the area to stand out from a distance. whilst the Shockwave DELTA-2's beam down from all angles onto the vehicle, creating a second highlighted surface of the car and inciting passengers