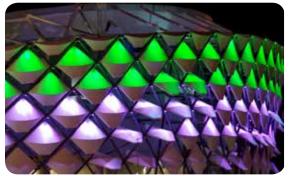

#### SACO ILLUMINATES ONE OF TODAY'S MOST STUNNING ARCHITECTURAL FEATS -THE HAZZA BIN ZAYED STADIUM, AL AIN CITY

SACO is proud to be a part of one of today's most stunning architectural feats, the Hazza Bin Zayed Stadium in Al Ain City, U.A.E. Launching today marked by a three-day festival aptly named The Big Kick-Off, the new 25,000-seat Hazza Bin Zayed Stadium covers an area of 45,000 m2 and is over 50m high, making it one of the tallest structures in Al Ain City.

SACO was selected to develop the stadium's façade lighting solution. The outer shell of the stadium is comprised of over 600 individual panels designed to resemble the trunk of the palm tree. Each panel is illuminated using a custom version of the SACO Shockwave Video Lighting system. The lighting of each panel can be independently controlled and is capable of displaying different colors and design patterns reflective of special events. Recently the external façade displayed colors re-creating the UAE flag.

Jonathan Labbee, COO of SACO, commented, "SACO designed a custom interface that allows the venue to interact with specific events like goals, halftime, and other events; essentially the video lighting allows the Stadium to express itself by creating beautiful colors, patterns and movement."

SACO is very proud to have worked with such a great team of professional companies such as Pattern Design, BAM International, and ETA to bring the vision of the Hazza Bin Zayed stadium to life.