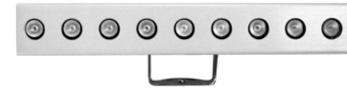

#### BUILT TO GO FURTHER

The SACO SHOCKWAVE ALFA is a stylish, compact, wall-grazing or wall-washing fixture that utilizes high performance LEDs in order to provide uninterrupted dispersion of intense light in any color. The ALFA is highly adjustable and is great end-to-end, stacked or positioned around curved and other complicated structures.

ALFA has narrow, medium, wide, and asimetric optic options making this fixture compliant to most projects.

#### COLOR OPTIONS

POLISHED ALUMINIUM

MATTE BLACK