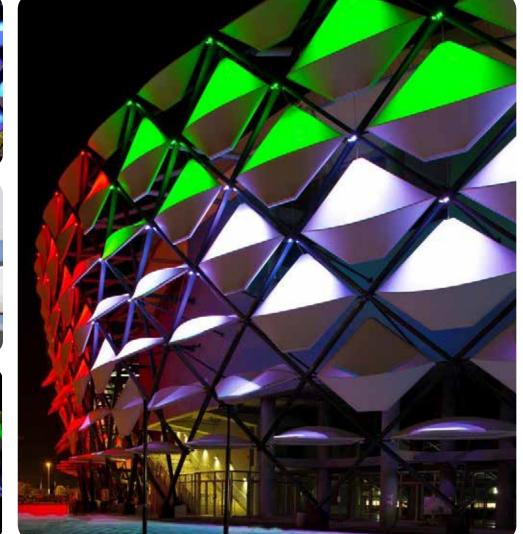

#### SACO ILLUMINATES ONE OF TODAY'S MOST STUNNING ARCHITECTURAL FEATS -THE HAZZA BIN ZAYED STADIUM, AL AIN CITY

SACO is proud to be a part of one of today's most stunning architectural feats, the Hazza Bin Zayed Stadium in Al Ain City, U.A.E. Launching today marked by a three-day festival aptly named The Big Kick-Off, the new 25,000-seat Hazza Bin Zayed Stadium covers an area of 45,000 m2 and is over 50m high, making it one of the tallest structures in Al Ain City.

SACO was selected to develop the stadium's façade lighting solution. The outer shell of the stadium is comprised of over 600 individual panels designed to resemble the trunk of the palm tree. Each panel is illuminated using a custom version of the SACO Shockwave Video Lighting system. The lighting of each panel can be independently controlled and is capable of displaying different colors and design patterns reflective of special events. Recently the external façade displayed colors re-creating the UAE flag.

Jonathan Labbee, COO of SACO, commented, "SACO designed a custom interface that allows the venue to interact with specific events like goals, halftime, and other events; essentially the video lighting allows the Stadium to express itself by creating beautiful colors, patterns and movement."

SACO is very proud to have worked with such a great team of professional companies such as Pattern Design, BAM International, and ETA to bring the vision of the Hazza Bin Zayed stadium to life.