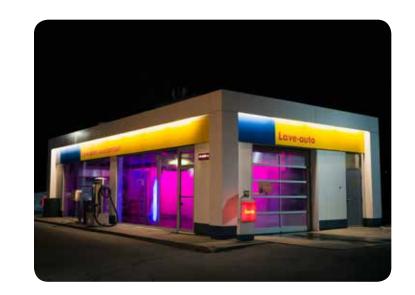

#### DIGITAL CAR WASH EXPERIENCE

The experience of the car wash has now been given a unique twist, changing the conventional routine car wash into a visually engaging and exciting experience for both users and onlookers alike with its new color-changing lightBox scheme.

The Digital Car Wash Experience is proving to be a success! Not only is it generating more sales, but also making the gas station a more entertaining place to be. SACO carried out this entire project from the initial design process to completing the installation and providing a simple to use, interactive control system.