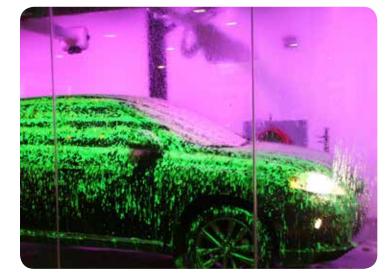

#### DIGITAL CAR WASH EXPERIENCE

The experience of the car wash has now been given a unique twist, changing the conventional routine car wash into a visually engaging and exciting experience for both users and onlookers alike with its new color-changing lightBox scheme.

The back wall inside the car wash is fitted with SACO's Shockwave ALFA VIDEO LIGHTS to illuminate the entire surface and allow the area to stand out from a distance. whilst the Shockwave DELTA-2's beam down from all angles onto the vehicle, creating a second highlighted surface of the car and inciting passengers with a colorful "bubble and soap" show from inside the vehicle. In addition. SACO's Shockwave ALFA's were installed to highlight the water spray. The combined effects generate a fun and interactive experience that will make you want to clean your vehicle over and over again. Adding to the scene, each type of wash has its own unique content and color scheme. The result is a great balance between art, branding and commercial value.