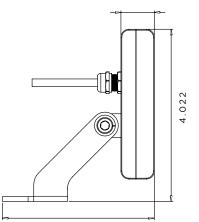

#### BUILT TO GO FURTHER

The SACO SHOCKWAVE ALFA is a stylish, compact, wall-grazing or wall-washing fixture that utilizes high performance LEDs in order to provide uninterrupted dispersion of intense light in any color. The ALFA is highly adjustable and is great end-to-end, stacked or positioned around curved and other complicated structures.

ALFA has narrow, medium, wide, and asimetric optic options making this fixture compliant to most projects.

#### DIMENSIONS

0000

MATTE WHITE

CUSTOM

0.780