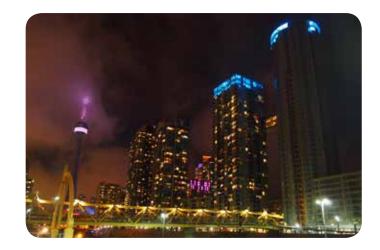

#### CONCORD ADEX

Warm By Night is a public art commission for CityPlace towers south of Front St. on both sides of Spadina Ave. in Toronto. The Concord Adex Development corporation requested an artistic roof-top lighting treatment that would unify and define the towers within the skyline. There was a proposal to illuminate the mechanical levels of each tower with warm-colored light as a way of emphasizing warmth, welcome, and domesticity. The towers were thereby marked as being people's homes and lent a subtle sense of habitation and animation. SACO illuminated the top section of one of the skyscrapers in blue using the powerful SHOCKWAVE DELTA-2 RGB Video Lighting fixture.

As well as lighting up the tower top, SACO also was invited to illuminate The Puente de Luz footbridge below. For this bridge the slightly smaller SHOCKWAVE DELTA-1 fixtures were used in warm white to compliment the color of the bridge.