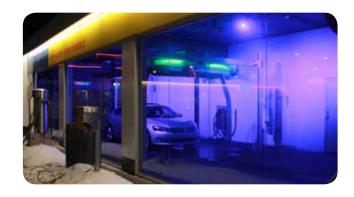

#### DIGITAL CAR WASH EXPERIENCE

The experience of the car wash has now been given a unique twist, changing the conventional routine car wash into a visually engaging and exciting experience for both users and onlookers alike with its new color-changing lightBox scheme.

To create this unique experience, SACO's design team utilized advanced architectural show strategies; the "space" was divided into projection surfaces and treated independently to create a layered effect.

The back wall inside the car wash is fitted with SACO's Shockwave ALFA VIDEO LIGHTS to illuminate the entire surface and allow the area to stand out from a distance. whilst the Shockwave DELTA-2's beam down from all angles onto the vehicle, creating a second highlighted surface of the car and inciting passengers with a colorful "bubble and soap" show from inside the vehicle. In addition. SACO's Shockwave ALFA's were installed to highlight the water spray. The combined effects generate a fun and interactive experience that will make you want to clean your vehicle over and over again. Adding to the scene, each type of wash has its own unique content and color scheme. The result is a great balance between art, branding and commercial value.

The Digital Car Wash Experience is proving to be a success! Not only is it generating more sales, but also making the gas station a more entertaining place to be. SACO carried out this entire project from the initial design process to completing the installation and providing a simple to use, interactive control system.