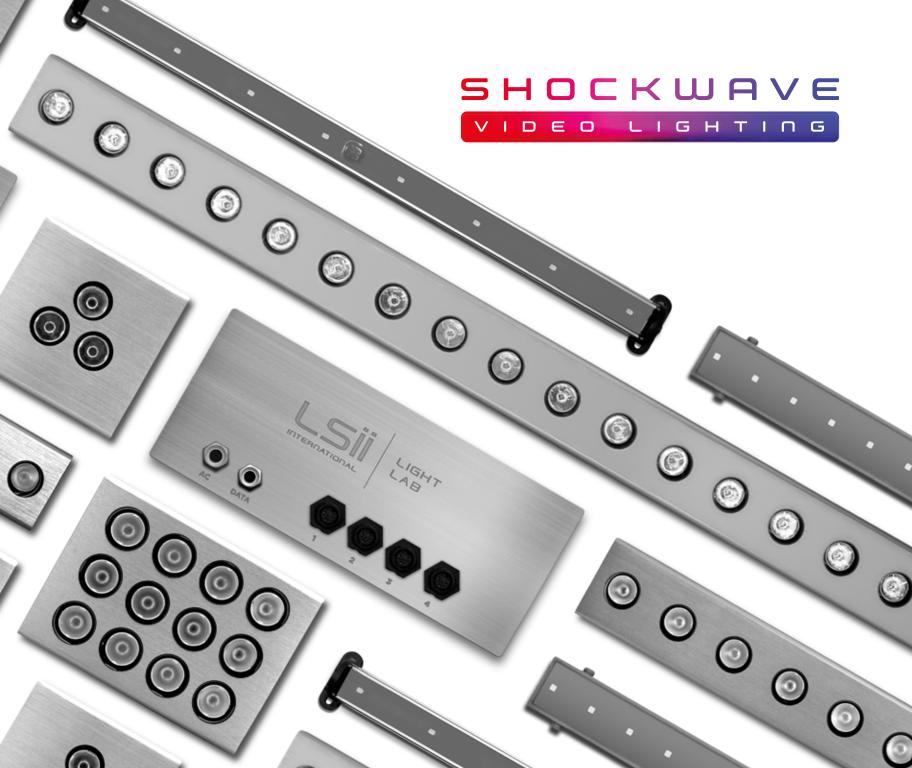

#### SHOCKWAVE PRODUCT RANGE

Our Shockwave Video Lighting product range allows you to create hundreds of lighting styles using a small number of high-powered, long lasting, modular fixtures. Each fixture is designed with a certain lighting purpose in mind, but with our extensive list of accessories, these can be combined and fine-tuned to achieve the desired lighting effect with the highest detail. All our fixtures are available in warm white, cool white, adaptive white, RGBWA and full RGB Video Lighting as well as a full range of beam angles.

#### PRODUCT ACCESSORIES

Tired of searching through catalogues of hundreds of lighting fixtures trying to find the correct fixture for your installation? With our line of Shockwave Video Lighting Accessories we've made it simple to create any fixture configuration you require. Get creative with our modular, easy-to-bolt-on system. We also manufacture custom accessories, allowing for even the most complex and unique configurations to be achieved.