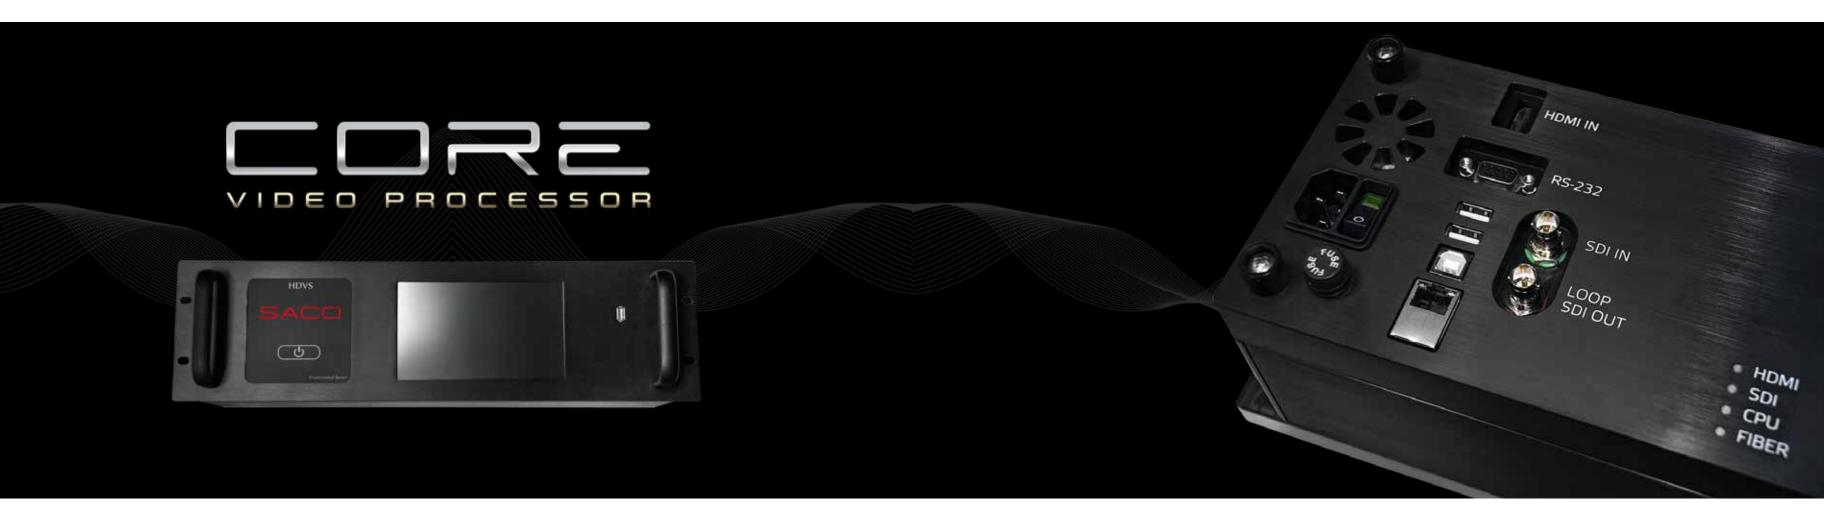

#### BEHIND THE SCENES MASTERMIND

Shockwave V-Brain Pro is an innovation in power and data delivery. The perfect hybrid between on board power and remote power, without the bulk and painful installation procedures.

Tethered power and data allows the Shockwave line of fixtures to take full advantage of the latest SACO solid state technology and heat-synching methodology, and sheds weight and bulk to leave only a slim, powerful, great looking fixture which can easily be dissimulated within any project. Using the same thought process, the Shockwave V-Brain Pro is designed exactly like a Shockwave fixture, modular, stackable, slim, and weather resistant. The Shockwave V-Brain Pro accepts DVI Video , DMX, and Ethernet DMX.