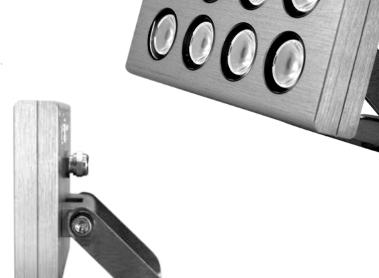

#### LIGHTING MULTIPLIED

The SACO SHOCKWAVE DELTA-2 is a stylish, compact, wall-grazing or wall-washing fixture that utilizes high performance LEDs in order to provide uninterrupted dispersion of intense light in any color. Available in 1'-0" lengths the DELTA-2 Mono is highly adjustable and is great end-to-end, stacked or positioned around curved and other complicated structures. DELTA-2 has 10°, 16°, 30°, 50° and 16°x34° optic options making this fixture compliant to most projects.