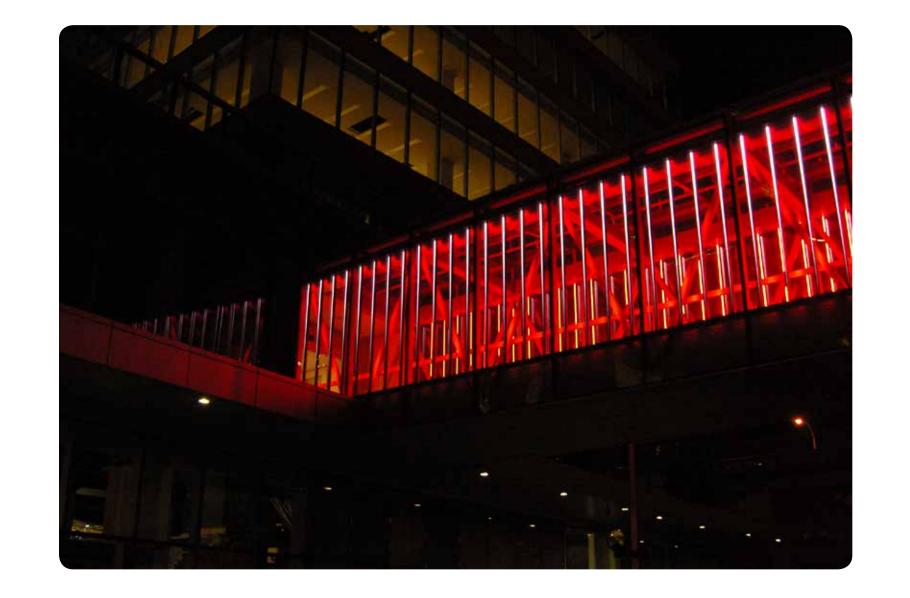

#### CONCORD ADEX

Warm By Night is a public art commission for CityPlace towers south of Front St. on both sides of Spadina Ave. in Toronto. The Concord Adex Development corporation requested an artistic roof-top lighting treatment that would unify and define the towers within the skyline. There was a proposal to illuminate the mechanical levels of each tower with warm-colored light as a way of emphasizing warmth, welcome, and domesticity. The towers were thereby marked as being people's homes and lent a subtle sense of habitation and animation. SACO illuminated the top section of one of the skyscrapers in blue using the powerful SHOCKWAVE DELTA-2 RGB Video Lighting fixture.

As well as lighting up the tower top, SACO also was invited to illuminate The Puente de Luz footbridge below. For this bridge the slightly smaller SHOCKWAVE DELTA-1 fixtures were used in warm white to compliment the color of the bridge.