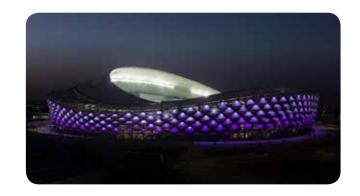

#### SACO ILLUMINATES ONE OF TODAY'S MOST STUNNING ARCHITECTURAL FEATS -THE HAZZA BIN ZAYED STADIUM, AL AIN CITY

SACO is proud to be a part of one of today's most stunning architectural feats, the Hazza Bin Zayed Stadium in Al Ain City, U.A.E. Launching today marked by a three-day festival aptly named The Big Kick-Off, the new 25,000-seat Hazza Bin Zayed Stadium covers an area of 45,000 m2 and is over 50m high, making it one of the tallest structures in Al Ain City.

SACO was selected to develop the stadium's façade lighting solution. The outer shell of the stadium is comprised of over 600 individual panels designed to resemble the trunk of the palm tree. Each panel is illuminated using a custom version of the SACO Shockwave Video Lighting system. The lighting of each panel can be independently controlled and is capable of displaying different colors and design patterns reflective of special events. Recently the external façade displayed colors re-creating the UAE flag.

Jonathan Labbee, COO of SACO, commented, "SACO designed a custom interface that allows the venue to interact with specific events like goals, halftime, and other events; essentially the video lighting allows the Stadium to express itself by creating beautiful colors, patterns and movement."

SACO is very proud to have worked with such a great team of professional companies such as Pattern Design, BAM International, and ETA to bring the vision of the Hazza Bin Zayed stadium to life.